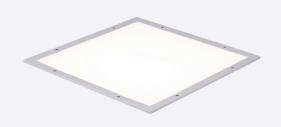

## Defender CCT Multi Wattage IP65 Panel OCTO Code: ADELED/OCTO/M3

- Backlit clean air LED panel suitable for education, commercial and healthcare applications
- Selectable CCT between 4000K and 6500K output
- · Powered by Tridonic

- High quality steel housing with welded frame and secured by Easy Fix style brackets
- Frame fitted with TP(a) rated diffuser providing excellent diffusion and outstanding light transmission

| GENERAL INFORMATION              |                           |
|----------------------------------|---------------------------|
| Wattage                          | 33W                       |
| Lumens Delivered                 | 2800lm - 4500lm (4000K)   |
| Lm/W                             | 141lm/w - 135lm/W (4000K) |
| Beam Angle                       | 110                       |
| CRI                              | 80                        |
| CCT                              | 4000/6500K                |
| Input                            | 220-240V                  |
| Operating Temp                   | 0°C - 50°C                |
| SDCM                             | 3                         |
| UGR                              | 17                        |
| Cut-Out Size                     | 577x577mm Max Depth 70mm  |
| Product Weight without Packaging | 0.01 kg                   |
|                                  |                           |