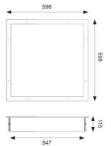

- High quality steel housing with welded frame and secured by Easy Fix style brackets
- Frame fitted with TP(a) rated diffuser providing excellent diffusion and outstanding light transmission

| GENERAL INFORMATION              |                           |
|----------------------------------|---------------------------|
| Wattage                          | 33W                       |
| Lumens Delivered                 | 2800lm - 4500lm (4000K)   |
| Lm/W                             | 141lm/w - 135lm/W (4000K) |
| Beam Angle                       | 110                       |
| CRI                              | 80                        |
| CCT                              | 4000/6500K                |
| Input                            | 220-240V                  |
| Operating Temp                   | 0°C - 50°C                |
| SDCM                             | 3                         |
| UGR                              | 17                        |
| Cut-Out Size                     | 577x577mm Max Depth 70mm  |
| Product Weight without Packaging | 0.01 kg                   |
|                                  |                           |

| TECHNICAL INFORMATION          |             |
|--------------------------------|-------------|
| Light Source                   | LED         |
| Colour / Finish                | White       |
| IP Rating                      | IP65        |
| Class Protection               | 1           |
| Internal / External            | Internal    |
| Surface / Recessed / Suspended | Recessed    |
| Lumen Depreciation             | L70 80,000h |
| Warranty (Years)               | 5           |
| CE Mark                        | Yes         |
| Height                         | 115 mm      |