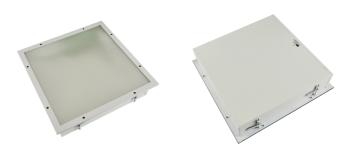

## Defender CCT Multi Wattage IP65 Panel Code: ADELED/M3

- Backlit clean air LED panel suitable for education, commercial and healthcare applications
- Selectable CCT between 4000K and 6500K output
- · Powered by Tridonic

- High quality steel housing with welded frame and secured by Easy Fix style brackets
- Frame fitted with TP(a) rated diffuser providing excellent diffusion and outstanding light transmission

| GENERAL INFORMATION              |                           |
|----------------------------------|---------------------------|
| Wattage                          | 20W - 33W                 |
| Lumens Delivered                 | 2800lm - 4500lm (4000K)   |
| Lm/W                             | 141lm/w - 135lm/W (4000K) |
| Beam Angle                       | 110                       |
| CRI                              | 80                        |
| CCT                              | 4000/6500K                |
| Input                            | 220-240V                  |
| Operating Temp                   | 0°C - 50°C                |
| SDCM                             | 3                         |
| UGR                              | 17                        |
| Cut-Out Size                     | 577x577mm Max Depth 70mm  |
| Product Weight without Packaging | 8.31 kg                   |