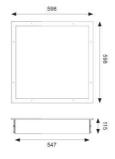

- High quality steel housing with welded frame and secured by Easy Fix style brackets
- Frame fitted with TP(a) rated diffuser providing excellent diffusion and outstanding light transmission

| GENERAL INFORMATION              |                           |
|----------------------------------|---------------------------|
| Wattage                          | 20W - 33W                 |
| Lumens Delivered                 | 2800lm - 4500lm (4000K)   |
| Lm/W                             | 141lm/w - 135lm/W (4000K) |
| Beam Angle                       | 110                       |
| CRI                              | 80                        |
| CCT                              | 4000/6500K                |
| Input                            | 220-240V                  |
| Operating Temp                   | 0°C - 50°C                |
| SDCM                             | 3                         |
| UGR                              | 17                        |
| Cut-Out Size                     | 577x577mm Max Depth 70mm  |
| Product Weight without Packaging | 8.31 kg                   |