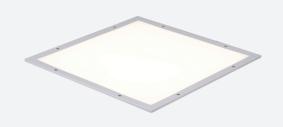

## Defender CCT Multi Wattage IP65 Panel Code: ADELED/M3

- Backlit clean air LED panel suitable for education, commercial and healthcare applications
- Selectable CCT between 4000K and 6500K output
- · Powered by Tridonic

- High quality steel housing with welded frame and secured by Easy Fix style brackets
- Frame fitted with TP(a) rated diffuser providing excellent diffusion and outstanding light transmission

| GENERAL INFORMATION              |                           |
|----------------------------------|---------------------------|
| Wattage                          | 20W - 33W                 |
| Lumens Delivered                 | 2800lm - 4500lm (4000K)   |
| Lm/W                             | 141lm/w - 135lm/W (4000K) |
| Beam Angle                       | 110                       |
| CRI                              | 80                        |
| CCT                              | 4000/6500K                |
| Input                            | 220-240V                  |
| Operating Temp                   | 0°C - 50°C                |
| SDCM                             | 3                         |
| UGR                              | 17                        |
| Cut-Out Size                     | 577x577mm Max Depth 70mm  |
| Product Weight without Packaging | 8.31 kg                   |