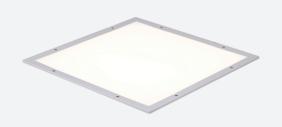

## Defender CCT Multi Wattage IP65 Panel DALI-Code: ADELED/DM3

- Backlit clean air LED panel suitable for education, commercial and healthcare applications
- Selectable CCT between 4000K and 6500K output
- · Powered by Tridonic

- High quality steel housing with welded frame and secured by Easy Fix style brackets
- Frame fitted with TP(a) rated diffuser providing excellent diffusion and outstanding light transmission

| GENERAL INFORMATION              |                           |  |
|----------------------------------|---------------------------|--|
| Wattage                          | 20W - 33W                 |  |
| Lumens Delivered                 | 2800lm - 4500lm (4000K)   |  |
| Lm/W                             | 141lm/w - 135lm/W (4000K) |  |
| Beam Angle                       | 110                       |  |
| CRI                              | 80                        |  |
| CCT                              | 4000/6500K                |  |
| Input                            | 220-240V                  |  |
| Operating Temp                   | 0°C - 50°C                |  |
| SDCM                             | 3                         |  |
| UGR                              | 17                        |  |
| Cut-Out Size                     | 577x577mm Max Depth 70mm  |  |
| Product Weight without Packaging | 7.202 kg                  |  |