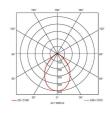

- High quality steel housing with welded frame and secured by Easy Fix style brackets
- Frame fitted with TP(a) rated diffuser providing excellent diffusion and outstanding light transmission

| GENERAL INFORMATION              |                           |  |
|----------------------------------|---------------------------|--|
| Wattage                          | 20W - 33W                 |  |
| Lumens Delivered                 | 2800lm - 4500lm (4000K)   |  |
| Lm/W                             | 141lm/w - 135lm/W (4000K) |  |
| Beam Angle                       | 110                       |  |
| CRI                              | 80                        |  |
| CCT                              | 4000/6500K                |  |
| Input                            | 220-240V                  |  |
| Operating Temp                   | 0°C - 50°C                |  |
| SDCM                             | 3                         |  |
| UGR                              | 17                        |  |
| Cut-Out Size                     | 577x577mm Max Depth 70mm  |  |
| Product Weight without Packaging | 7.202 kg                  |  |