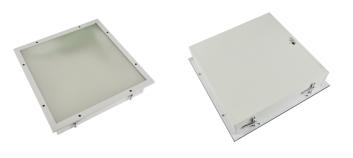

## Defender CCT Multi Wattage IP65 Panel DALI-Code: ADELED/DM3

- Backlit clean air LED panel suitable for education, commercial and healthcare applications
- Selectable CCT between 4000K and 6500K output
- · Powered by Tridonic

- High quality steel housing with welded frame and secured by Easy Fix style brackets
- Frame fitted with TP(a) rated diffuser providing excellent diffusion and outstanding light transmission

| GENERAL INFORMATION              |                           |  |
|----------------------------------|---------------------------|--|
| Wattage                          | 20W - 33W                 |  |
| Lumens Delivered                 | 2800lm - 4500lm (4000K)   |  |
| Lm/W                             | 141lm/w - 135lm/W (4000K) |  |
| Beam Angle                       | 110                       |  |
| CRI                              | 80                        |  |
| CCT                              | 4000/6500K                |  |
| Input                            | 220-240V                  |  |
| Operating Temp                   | 0°C - 50°C                |  |
| SDCM                             | 3                         |  |
| UGR                              | 17                        |  |
| Cut-Out Size                     | 577x577mm Max Depth 70mm  |  |
| Product Weight without Packaging | 7.202 kg                  |  |