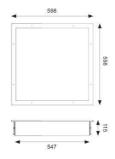

- High quality steel housing with welded frame and secured by Easy Fix style brackets
- Frame fitted with TP(a) rated diffuser providing excellent diffusion and outstanding light transmission

| GENERAL INFORMATION              |                           |  |
|----------------------------------|---------------------------|--|
| Wattage                          | 20W - 33W                 |  |
| Lumens Delivered                 | 2800lm - 4500lm (4000K)   |  |
| Lm/W                             | 141lm/w - 135lm/W (4000K) |  |
| Beam Angle                       | 110                       |  |
| CRI                              | 80                        |  |
| CCT                              | 4000/6500K                |  |
| Input                            | 220-240V                  |  |
| Operating Temp                   | 0°C - 50°C                |  |
| SDCM                             | 3                         |  |
| UGR                              | 17                        |  |
| Cut-Out Size                     | 577x577mm Max Depth 70mm  |  |
| Product Weight without Packaging | 7.202 kg                  |  |

| TECHNICAL INFORMATION          |             |  |
|--------------------------------|-------------|--|
| Light Source                   | LED         |  |
| Colour / Finish                | White       |  |
| IP Rating                      | IP65        |  |
| Class Protection               | 1           |  |
| Internal / External            | Internal    |  |
| Surface / Recessed / Suspended | Recessed    |  |
| Lumen Depreciation             | L70 80,000h |  |
| Warranty (Years)               | 5           |  |
| CE Mark                        | Yes         |  |
| Height                         | 115 mm      |  |
|                                |             |  |