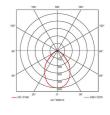

| GENERAL INFORMATION              |                           |  |
|----------------------------------|---------------------------|--|
| Wattage                          | 33W                       |  |
| Lumens Delivered                 | 2800lm - 4500lm (4000K)   |  |
| Lm/W                             | 141lm/w - 135lm/W (4000K) |  |
| Beam Angle                       | 110                       |  |
| CRI                              | 80                        |  |
| CCT                              | 4000/6500K                |  |
| Input                            | 220-240V                  |  |
| Operating Temp                   | -20°C - 50°C              |  |
| SDCM                             | 3                         |  |
| UGR                              | 17                        |  |
| Cut-Out Size                     | 577x577mm Max Depth 70mm  |  |
| Product Weight without Packaging | 8.31 kg                   |  |