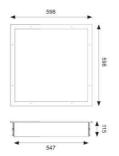

| GENERAL INFORMATION              |                           |  |
|----------------------------------|---------------------------|--|
| Wattage                          | 33W                       |  |
| Lumens Delivered                 | 2800lm - 4500lm (4000K)   |  |
| Lm/W                             | 141lm/w - 135lm/W (4000K) |  |
| Beam Angle                       | 110                       |  |
| CRI                              | 80                        |  |
| CCT                              | 4000/6500K                |  |
| Input                            | 220-240V                  |  |
| Operating Temp                   | -20°C - 50°C              |  |
| SDCM                             | 3                         |  |
| UGR                              | 17                        |  |
| Cut-Out Size                     | 577x577mm Max Depth 70mm  |  |
| Product Weight without Packaging | 8.31 kg                   |  |

| TECHNICAL INFORMATION          |             |  |
|--------------------------------|-------------|--|
| Light Source                   | LED         |  |
| Colour / Finish                | White       |  |
| IP Rating                      | IP65        |  |
| Class Protection               | 1           |  |
| Internal / External            | Internal    |  |
| Surface / Recessed / Suspended | Recessed    |  |
| Lumen Depreciation             | L70 80,000h |  |
| Warranty (Years)               | 5           |  |
| CE Mark                        | Yes         |  |
| Height                         | 115 mm      |  |