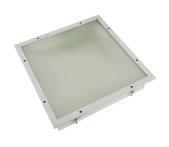

- Backlit clean air LED panel suitable for education, commercial and healthcare applications
- Selectable CCT between 4000K and 6500K output
- · Powered by Tridonic

- High quality steel housing with welded frame and secured by Easy Fix style brackets
- Frame fitted with TP(a) rated diffuser providing excellent diffusion and outstanding light transmission