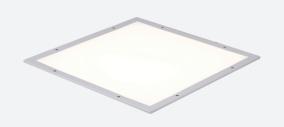

## **Defender**

Defender CCT Multi Wattage IP65 Panel 1-10V Code: ADELED/DD4

| Caregory      | Commercial Panels                             |  |
|---------------|-----------------------------------------------|--|
| Application   | Ancillary, Commercial, Education, Healthcare, |  |
|               | Industrial                                    |  |
| Specification | Performance                                   |  |
|               |                                               |  |

- Backlit clean air LED panel suitable for education, commercial and healthcare applications
- Selectable CCT between 4000K and 6500K output
- · Powered by Tridonic

- High quality steel housing with welded frame and secured by Easy Fix style brackets
- Frame fitted with TP(a) rated diffuser providing excellent diffusion and outstanding light transmission