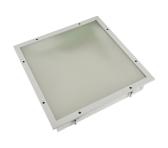

## **Defender**

Defender CCT Multi Wattage IP65 Panel 1-10V Code: ADELED/DD4/M3

| Category      | Commercial Panels                             |
|---------------|-----------------------------------------------|
| Application   | Ancillary, Commercial, Education, Healthcare, |
|               | Industrial                                    |
| Specification | Performance                                   |
|               |                                               |

- Backlit clean air LED panel suitable for education, commercial and healthcare applications
- Selectable CCT between 4000K and 6500K output
- · Powered by Tridonic

- High quality steel housing with welded frame and secured by Easy Fix style brackets
- Frame fitted with TP(a) rated diffuser providing excellent diffusion and outstanding light transmission