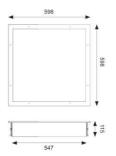

| GENERAL INFORMATION       |  |  |
|---------------------------|--|--|
| 33W                       |  |  |
| 2800lm - 4500lm (4000K)   |  |  |
| 141lm/w - 135lm/W (4000K) |  |  |
| 110                       |  |  |
| 80                        |  |  |
| 4000/6500K                |  |  |
| 220-240V                  |  |  |
| 0°C - 50°C                |  |  |
| 3                         |  |  |
| 17                        |  |  |
| 577x577mm Max Depth 70mm  |  |  |
| 0.01 kg                   |  |  |
|                           |  |  |

| TECHNICAL INFORMATION          |             |  |
|--------------------------------|-------------|--|
| Light Source                   | LED         |  |
| Colour / Finish                | White       |  |
| IP Rating                      | IP65        |  |
| Class Protection               | 1           |  |
| Internal / External            | Internal    |  |
| Surface / Recessed / Suspended | Recessed    |  |
| Lumen Depreciation             | L70 80,000h |  |
| Warranty (Years)               | 5           |  |
| CE Mark                        | Yes         |  |
| Height                         | 115 mm      |  |