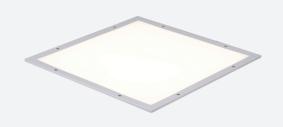

## **Defender**

Defender CCT Multi Wattage IP65 Panel 1-10V Code: ADELED/DD4/M3

| Category      | Commercial Panels                             |
|---------------|-----------------------------------------------|
| Application   | Ancillary, Commercial, Education, Healthcare, |
|               | Industrial                                    |
| Specification | Performance                                   |
|               |                                               |

- Backlit clean air LED panel suitable for education, commercial and healthcare applications
- Selectable CCT between 4000K and 6500K output
- · Powered by Tridonic

- High quality steel housing with welded frame and secured by Easy Fix style brackets
- Frame fitted with TP(a) rated diffuser providing excellent diffusion and outstanding light transmission