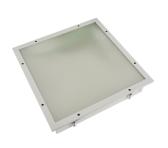

## **Defender**

Defender CCT Multi Wattage IP65 Panel 1-10V Code: ADELED/DD4/DM3

| Specification | Performance                                   |  |
|---------------|-----------------------------------------------|--|
|               | Industrial                                    |  |
| Application   | Ancillary, Commercial, Education, Healthcare, |  |
| Category      | Commercial Panels                             |  |

- Backlit clean air LED panel suitable for education, commercial and healthcare applications
- Selectable CCT between 4000K and 6500K output
- · Powered by Tridonic

- High quality steel housing with welded frame and secured by Easy Fix style brackets
- Frame fitted with TP(a) rated diffuser providing excellent diffusion and outstanding light transmission

| TECHNICAL INFORMATION          |             |  |  |
|--------------------------------|-------------|--|--|
| Light Source                   | LED         |  |  |
| Colour / Finish                | White       |  |  |
| IP Rating                      | IP65        |  |  |
| Class Protection               | 1           |  |  |
| Internal / External            | Internal    |  |  |
| Surface / Recessed / Suspended | Recessed    |  |  |
| Lumen Depreciation             | L70 80,000h |  |  |
| Warranty (Years)               | 5           |  |  |
| CE Mark                        | Yes         |  |  |
| Height                         | 115 mm      |  |  |