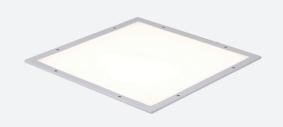

## **Defender**

Defender CCT Multi Wattage IP65 Panel 1-10V Code: ADELED/DD4/DM3

| Specification | Performance                                   |  |
|---------------|-----------------------------------------------|--|
|               | Industrial                                    |  |
| Application   | Ancillary, Commercial, Education, Healthcare, |  |
| Category      | Commercial Panels                             |  |

- Backlit clean air LED panel suitable for education, commercial and healthcare applications
- Selectable CCT between 4000K and 6500K output
- · Powered by Tridonic

- High quality steel housing with welded frame and secured by Easy Fix style brackets
- Frame fitted with TP(a) rated diffuser providing excellent diffusion and outstanding light transmission