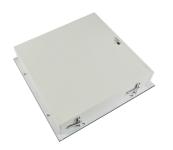

## **Defender**

Defender CCT Multi Wattage IP65 Panel 1-10V Code: ADELED/DD4/DM3

| Specification | Performance                                   |  |
|---------------|-----------------------------------------------|--|
|               | Industrial                                    |  |
| Application   | Ancillary, Commercial, Education, Healthcare, |  |
| Category      | Commercial Panels                             |  |

- Backlit clean air LED panel suitable for education, commercial and healthcare applications
- Selectable CCT between 4000K and 6500K output
- · Powered by Tridonic

- High quality steel housing with welded frame and secured by Easy Fix style brackets
- Frame fitted with TP(a) rated diffuser providing excellent diffusion and outstanding light transmission

| TECHNICAL INFORMATION          |             |  |  |
|--------------------------------|-------------|--|--|
| Light Source                   | LED         |  |  |
| Colour / Finish                | White       |  |  |
| IP Rating                      | IP65        |  |  |
| Class Protection               | 1           |  |  |
| Internal / External            | Internal    |  |  |
| Surface / Recessed / Suspended | Recessed    |  |  |
| Lumen Depreciation             | L70 80,000h |  |  |
| Warranty (Years)               | 5           |  |  |
| CE Mark                        | Yes         |  |  |
| Height                         | 115 mm      |  |  |