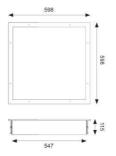

| GENERAL INFORMATION |                           |  |  |
|---------------------|---------------------------|--|--|
| Wattage             | 33W                       |  |  |
| Lumens Delivered    | 2800lm - 4500lm (4000K)   |  |  |
| Lm/W                | 141lm/w - 135lm/W (4000K) |  |  |
| Beam Angle          | 110                       |  |  |
| CRI                 | 80                        |  |  |
| CCT                 | 4000/6500K                |  |  |
| Input               | 220-240V                  |  |  |
| Operating Temp      | 0°C - 50°C                |  |  |
| SDCM                | 3                         |  |  |
| UGR                 | 17                        |  |  |
| Cut-Out Size        | 577x577mm Max Depth 70mm  |  |  |

| TECHNICAL INFORMATION          |             |  |  |
|--------------------------------|-------------|--|--|
| Light Source                   | LED         |  |  |
| Colour / Finish                | White       |  |  |
| IP Rating                      | IP65        |  |  |
| Class Protection               | 1           |  |  |
| Internal / External            | Internal    |  |  |
| Surface / Recessed / Suspended | Recessed    |  |  |
| Lumen Depreciation             | L70 80,000h |  |  |
| Warranty (Years)               | 5           |  |  |
| CE Mark                        | Yes         |  |  |
| Height                         | 115 mm      |  |  |