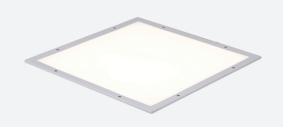

## Defender CCT Multi Wattage IP65 Panel DALI Code: ADELED/DD3

- Backlit clean air LED panel suitable for education, commercial and healthcare applications
- Selectable CCT between 4000K and 6500K output
- · Powered by Tridonic

- High quality steel housing with welded frame and secured by Easy Fix style brackets
- Frame fitted with TP(a) rated diffuser providing excellent diffusion and outstanding light transmission

| GENERAL INFORMATION              |                           |
|----------------------------------|---------------------------|
| Wattage                          | 33W                       |
| Lumens Delivered                 | 2800lm - 4500lm (4000K)   |
| Lm/W                             | 141lm/w - 135lm/W (4000K) |
| Beam Angle                       | 110                       |
| CRI                              | 80                        |
| CCT                              | 4000/6500K                |
| Input                            | 220-240V                  |
| Operating Temp                   | -20°C - 50°C              |
| SDCM                             | 3                         |
| UGR                              | 17                        |
| Cut-Out Size                     | 577x577mm Max Depth 70mm  |
| Product Weight without Packaging | 8.31 kg                   |