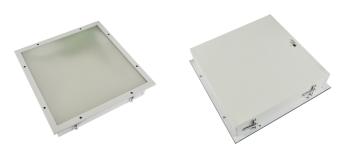

## Defender CCT Multi Wattage IP65 Panel DALI Code: ADELED/DD3

- Backlit clean air LED panel suitable for education, commercial and healthcare applications
- Selectable CCT between 4000K and 6500K output
- · Powered by Tridonic

- High quality steel housing with welded frame and secured by Easy Fix style brackets
- Frame fitted with TP(a) rated diffuser providing excellent diffusion and outstanding light transmission

| GENERAL INFORMATION              |                           |
|----------------------------------|---------------------------|
| Wattage                          | 33W                       |
| Lumens Delivered                 | 2800lm - 4500lm (4000K)   |
| Lm/W                             | 141lm/w - 135lm/W (4000K) |
| Beam Angle                       | 110                       |
| CRI                              | 80                        |
| CCT                              | 4000/6500K                |
| Input                            | 220-240V                  |
| Operating Temp                   | -20°C - 50°C              |
| SDCM                             | 3                         |
| UGR                              | 17                        |
| Cut-Out Size                     | 577x577mm Max Depth 70mm  |
| Product Weight without Packaging | 8.31 kg                   |