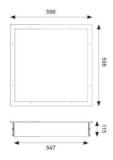

- High quality steel housing with welded frame and secured by Easy Fix style brackets
- Frame fitted with TP(a) rated diffuser providing excellent diffusion and outstanding light transmission

| GENERAL INFORMATION              |                           |
|----------------------------------|---------------------------|
| Wattage                          | 33W                       |
| Lumens Delivered                 | 2800lm - 4500lm (4000K)   |
| Lm/W                             | 141lm/w - 135lm/W (4000K) |
| Beam Angle                       | 110                       |
| CRI                              | 80                        |
| CCT                              | 4000/6500K                |
| Input                            | 220-240V                  |
| Operating Temp                   | -20°C - 50°C              |
| SDCM                             | 3                         |
| UGR                              | 17                        |
| Cut-Out Size                     | 577x577mm Max Depth 70mm  |
| Product Weight without Packaging | 8.31 kg                   |

| TECHNICAL INFORMATION          |             |
|--------------------------------|-------------|
| Light Source                   | LED         |
| Colour / Finish                | White       |
| IP Rating                      | IP65        |
| Class Protection               | 1           |
| Internal / External            | Internal    |
| Surface / Recessed / Suspended | Recessed    |
| Lumen Depreciation             | L70 80,000h |
| Warranty (Years)               | 5           |
| CE Mark                        | Yes         |
| Height                         | 115 mm      |