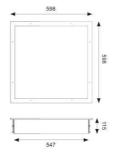

- High quality steel housing with welded frame and secured by Easy Fix style brackets
- Frame fitted with TP(a) rated diffuser providing excellent diffusion and outstanding light transmission

| GENERAL INFORMATION              |                           |
|----------------------------------|---------------------------|
| Wattage                          | 33W                       |
| Lumens Delivered                 | 2800lm - 4500lm (4000K)   |
| Lm/W                             | 141lm/w - 135lm/W (4000K) |
| Beam Angle                       | 110                       |
| CRI                              | 80                        |
| CCT                              | 4000/6500K                |
| Input                            | 220-240V                  |
| Operating Temp                   | 0°C - 50°C                |
| SDCM                             | 3                         |
| UGR                              | 17                        |
| Cut-Out Size                     | 577x577mm Max Depth 70mm  |
| Product Weight without Packaging | 8.63 kg                   |

| TECHNICAL INFORMATION          |             |
|--------------------------------|-------------|
| Light Source                   | LED         |
| Colour / Finish                | White       |
| IP Rating                      | IP65        |
| Class Protection               | 1           |
| Internal / External            | Internal    |
| Surface / Recessed / Suspended | Recessed    |
| Lumen Depreciation             | L70 80,000h |
| Warranty (Years)               | 5           |
| CE Mark                        | Yes         |
| Height                         | 115 mm      |