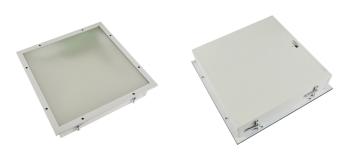

## Defender CCT Multi Wattage IP65 Panel DALI **Code:** ADELED/DD3/M3

- Backlit clean air LED panel suitable for education, commercial and healthcare applications
- Selectable CCT between 4000K and 6500K output
- Powered by Tridonic

- High quality steel housing with welded frame and secured by Easy Fix style brackets
- Frame fitted with TP(a) rated diffuser providing excellent diffusion and outstanding light transmission

| GENERAL INFORMATION              |                           |
|----------------------------------|---------------------------|
| Wattage                          | 33W                       |
| Lumens Delivered                 | 2800lm - 4500lm (4000K)   |
| Lm/W                             | 141lm/w - 135lm/W (4000K) |
| Beam Angle                       | 110                       |
| CRI                              | 80                        |
| CCT                              | 4000/6500K                |
| Input                            | 220-240V                  |
| Operating Temp                   | 0°C - 50°C                |
| SDCM                             | 3                         |
| UGR                              | 17                        |
| Cut-Out Size                     | 577x577mm Max Depth 70mm  |
| Product Weight without Packaging | 8.63 kg                   |