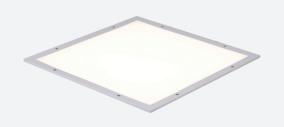

## Defender CCT Multi Wattage IP65 Panel DALI **Code:** ADELED/DD3/M3

- Backlit clean air LED panel suitable for education, commercial and healthcare applications
- Selectable CCT between 4000K and 6500K output
- Powered by Tridonic

- High quality steel housing with welded frame and secured by Easy Fix style brackets
- Frame fitted with TP(a) rated diffuser providing excellent diffusion and outstanding light transmission

| GENERAL INFORMATION              |                           |
|----------------------------------|---------------------------|
| Wattage                          | 33W                       |
| Lumens Delivered                 | 2800lm - 4500lm (4000K)   |
| Lm/W                             | 141lm/w - 135lm/W (4000K) |
| Beam Angle                       | 110                       |
| CRI                              | 80                        |
| CCT                              | 4000/6500K                |
| Input                            | 220-240V                  |
| Operating Temp                   | 0°C - 50°C                |
| SDCM                             | 3                         |
| UGR                              | 17                        |
| Cut-Out Size                     | 577x577mm Max Depth 70mm  |
| Product Weight without Packaging | 8.63 kg                   |