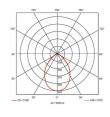

- High quality steel housing with welded frame and secured by Easy Fix style brackets
- Frame fitted with TP(a) rated diffuser providing excellent diffusion and outstanding light transmission

| GENERAL INFORMATION              |                           |
|----------------------------------|---------------------------|
| Wattage                          | 33W                       |
| Lumens Delivered                 | 2800lm - 4500lm (4000K)   |
| Lm/W                             | 141lm/w - 135lm/W (4000K) |
| Beam Angle                       | 110                       |
| CRI                              | 80                        |
| CCT                              | 4000/6500K                |
| Input                            | 220-240V                  |
| Operating Temp                   | 0°C - 50°C                |
| SDCM                             | 3                         |
| UGR                              | 17                        |
| Cut-Out Size                     | 577x577mm Max Depth 70mm  |
| Product Weight without Packaging | 8.63 kg                   |