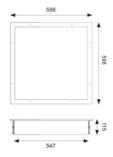

- High quality steel housing with welded frame and secured by Easy Fix style brackets
- Frame fitted with TP(a) rated diffuser providing excellent diffusion and outstanding light transmission

| GENERAL INFORMATION              |                           |
|----------------------------------|---------------------------|
| Wattage                          | 33W                       |
| Lumens Delivered                 | 2800lm - 4500lm (4000K)   |
| Lm/W                             | 141lm/w - 135lm/W (4000K) |
| Beam Angle                       | 110                       |
| CRI                              | 80                        |
| CCT                              | 4000/6500K                |
| Input                            | 220-240V                  |
| Operating Temp                   | 0°C - 50°C                |
| SDCM                             | 3                         |
| UGR                              | 17                        |
| Cut-Out Size                     | 577x577mm Max Depth 70mm  |
| Product Weight without Packaging | 8.63 kg                   |

| TECHNICAL INFORMATION          |             |
|--------------------------------|-------------|
| Light Source                   | LED         |
| Colour / Finish                | White       |
| IP Rating                      | IP65        |
| Class Protection               | 1           |
| Internal / External            | Internal    |
| Surface / Recessed / Suspended | Recessed    |
| Lumen Depreciation             | L70 80,000h |
| Warranty (Years)               | 5           |
| CE Mark                        | Yes         |
| Height                         | 115 mm      |