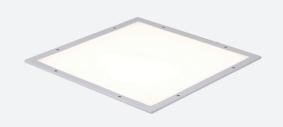

## **Defender**

## Defender CCT Multi Wattage IP65 Panel DALI Code: ADELED/DD3/DM3

- Backlit clean air LED panel suitable for education, commercial and healthcare applications
- Selectable CCT between 4000K and 6500K output
- · Powered by Tridonic

- High quality steel housing with welded frame and secured by Easy Fix style brackets
- Frame fitted with TP(a) rated diffuser providing excellent diffusion and outstanding light transmission

| GENERAL INFORMATION              |                           |
|----------------------------------|---------------------------|
| Wattage                          | 33W                       |
| Lumens Delivered                 | 2800lm - 4500lm (4000K)   |
| Lm/W                             | 141lm/w - 135lm/W (4000K) |
| Beam Angle                       | 110                       |
| CRI                              | 80                        |
| CCT                              | 4000/6500K                |
| Input                            | 220-240V                  |
| Operating Temp                   | 0°C - 50°C                |
| SDCM                             | 3                         |
| UGR                              | 17                        |
| Cut-Out Size                     | 577x577mm Max Depth 70mm  |
| Product Weight without Packaging | 8.63 kg                   |