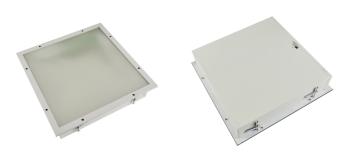

## Defender CCT Multi Wattage IP65 Panel DALI Code: ADELED/DD3/DM3

- Backlit clean air LED panel suitable for education, commercial and healthcare applications
- Selectable CCT between 4000K and 6500K output
- · Powered by Tridonic

- High quality steel housing with welded frame and secured by Easy Fix style brackets
- Frame fitted with TP(a) rated diffuser providing excellent diffusion and outstanding light transmission

| GENERAL INFORMATION              |                           |
|----------------------------------|---------------------------|
| Wattage                          | 33W                       |
| Lumens Delivered                 | 2800lm - 4500lm (4000K)   |
| Lm/W                             | 141lm/w - 135lm/W (4000K) |
| Beam Angle                       | 110                       |
| CRI                              | 80                        |
| CCT                              | 4000/6500K                |
| Input                            | 220-240V                  |
| Operating Temp                   | 0°C - 50°C                |
| SDCM                             | 3                         |
| UGR                              | 17                        |
| Cut-Out Size                     | 577x577mm Max Depth 70mm  |
| Product Weight without Packaging | 8.63 kg                   |