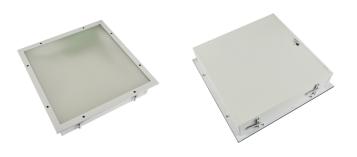

## Defender CCT Multi Wattage IP65 Panel DSI Code: ADELED/DD2

- Backlit clean air LED panel suitable for education, commercial and healthcare applications
- Selectable CCT between 4000K and 6500K output
- · Powered by Tridonic

- High quality steel housing with welded frame and secured by Easy Fix style brackets
- Frame fitted with TP(a) rated diffuser providing excellent diffusion and outstanding light transmission

| GENERAL INFORMATION              |                           |
|----------------------------------|---------------------------|
| Wattage                          | 33W                       |
| Lumens Delivered                 | 2800lm - 4500lm (4000K)   |
| Lm/W                             | 141lm/w - 135lm/W (4000K) |
| Beam Angle                       | 110                       |
| CRI                              | 80                        |
| ССТ                              | 4000/6500K                |
| Input                            | 220-240V                  |
| Operating Temp                   | -20°C - 50°C              |
| SDCM                             | 3                         |
| UGR                              | 17                        |
| Cut-Out Size                     | 577x577mm Max Depth 70mm  |
| Product Weight without Packaging | 6.2 kg                    |