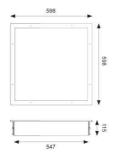

- High quality steel housing with welded frame and secured by Easy Fix style brackets
- Frame fitted with TP(a) rated diffuser providing excellent diffusion and outstanding light transmission

| GENERAL INFORMATION              |                           |
|----------------------------------|---------------------------|
| Wattage                          | 33W                       |
| Lumens Delivered                 | 2800lm - 4500lm (4000K)   |
| Lm/W                             | 141lm/w - 135lm/W (4000K) |
| Beam Angle                       | 110                       |
| CRI                              | 80                        |
| ССТ                              | 4000/6500K                |
| Input                            | 220-240V                  |
| Operating Temp                   | -20°C - 50°C              |
| SDCM                             | 3                         |
| UGR                              | 17                        |
| Cut-Out Size                     | 577x577mm Max Depth 70mm  |
| Product Weight without Packaging | 6.2 kg                    |

| TECHNICAL INFORMATION          |             |
|--------------------------------|-------------|
| Light Source                   | LED         |
| Colour / Finish                | White       |
| IP Rating                      | IP65        |
| Class Protection               | 1           |
| Internal / External            | Internal    |
| Surface / Recessed / Suspended | Recessed    |
| Lumen Depreciation             | L70 80,000h |
| Warranty (Years)               | 5           |
| CE Mark                        | Yes         |
| Height                         | 115 mm      |