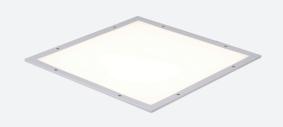

## Defender CCT Multi Wattage IP65 Panel DSI Code: ADELED/DD2

- Backlit clean air LED panel suitable for education, commercial and healthcare applications
- Selectable CCT between 4000K and 6500K output
- · Powered by Tridonic

- High quality steel housing with welded frame and secured by Easy Fix style brackets
- Frame fitted with TP(a) rated diffuser providing excellent diffusion and outstanding light transmission

| GENERAL INFORMATION              |                           |
|----------------------------------|---------------------------|
| Wattage                          | 33W                       |
| Lumens Delivered                 | 2800lm - 4500lm (4000K)   |
| Lm/W                             | 141lm/w - 135lm/W (4000K) |
| Beam Angle                       | 110                       |
| CRI                              | 80                        |
| ССТ                              | 4000/6500K                |
| Input                            | 220-240V                  |
| Operating Temp                   | -20°C - 50°C              |
| SDCM                             | 3                         |
| UGR                              | 17                        |
| Cut-Out Size                     | 577x577mm Max Depth 70mm  |
| Product Weight without Packaging | 6.2 kg                    |