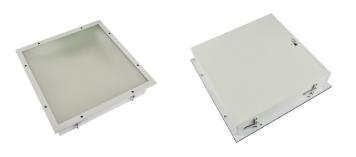

- High quality steel housing with welded frame and secured by Easy Fix style brackets
- Frame fitted with TP(a) rated diffuser providing excellent diffusion and outstanding light transmission

| GENERAL INFORMATION              |                           |
|----------------------------------|---------------------------|
| Wattage                          | 33W                       |
| Lumens Delivered                 | 2800lm - 4500lm (4000K)   |
| Lm/W                             | 141lm/w - 135lm/W (4000K) |
| Beam Angle                       | 110                       |
| CRI                              | 80                        |
| CCT                              | 4000/6500K                |
| Input                            | 220-240V                  |
| Operating Temp                   | 0°C - 50°C                |
| SDCM                             | 3                         |
| UGR                              | 17                        |
| Cut-Out Size                     | 577x577mm Max Depth 70mm  |
| Product Weight without Packaging | 0.01 kg                   |

| TECHNICAL INFORMATION          |             |
|--------------------------------|-------------|
| Light Source                   | LED         |
| Colour / Finish                | White       |
| IP Rating                      | IP65        |
| Class Protection               | 1           |
| Internal / External            | Internal    |
| Surface / Recessed / Suspended | Recessed    |
| Lumen Depreciation             | L70 80,000h |
| Warranty (Years)               | 5           |
| CE Mark                        | Yes         |
| Height                         | 115 mm      |