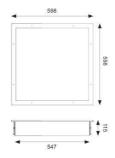

- High quality steel housing with welded frame and secured by Easy Fix style brackets
- Frame fitted with TP(a) rated diffuser providing excellent diffusion and outstanding light transmission

| GENERAL INFORMATION              |                           |
|----------------------------------|---------------------------|
| Wattage                          | 33W                       |
| Lumens Delivered                 | 2800lm - 4500lm (4000K)   |
| Lm/W                             | 141lm/w - 135lm/W (4000K) |
| Beam Angle                       | 110                       |
| CRI                              | 80                        |
| CCT                              | 4000/6500K                |
| Input                            | 220-240V                  |
| Operating Temp                   | 0°C - 50°C                |
| SDCM                             | 3                         |
| UGR                              | 17                        |
| Cut-Out Size                     | 577x577mm Max Depth 70mm  |
| Product Weight without Packaging | 0.01 kg                   |

| TECHNICAL INFORMATION          |             |
|--------------------------------|-------------|
| Light Source                   | LED         |
| Colour / Finish                | White       |
| IP Rating                      | IP65        |
| Class Protection               | 1           |
| Internal / External            | Internal    |
| Surface / Recessed / Suspended | Recessed    |
| Lumen Depreciation             | L70 80,000h |
| Warranty (Years)               | 5           |
| CE Mark                        | Yes         |
| Height                         | 115 mm      |