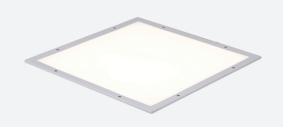

## Defender CCT Multi Wattage IP65 Panel DSI Code: ADELED/DD2/M3

- Backlit clean air LED panel suitable for education, commercial and healthcare applications
- Selectable CCT between 4000K and 6500K output
- · Powered by Tridonic

- High quality steel housing with welded frame and secured by Easy Fix style brackets
- Frame fitted with TP(a) rated diffuser providing excellent diffusion and outstanding light transmission

| GENERAL INFORMATION              |                           |
|----------------------------------|---------------------------|
| Wattage                          | 33W                       |
| Lumens Delivered                 | 2800lm - 4500lm (4000K)   |
| Lm/W                             | 141lm/w - 135lm/W (4000K) |
| Beam Angle                       | 110                       |
| CRI                              | 80                        |
| CCT                              | 4000/6500K                |
| Input                            | 220-240V                  |
| Operating Temp                   | 0°C - 50°C                |
| SDCM                             | 3                         |
| UGR                              | 17                        |
| Cut-Out Size                     | 577x577mm Max Depth 70mm  |
| Product Weight without Packaging | 0.01 kg                   |