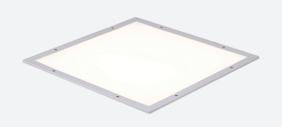

## **Defender**

## Defender CCT Multi Wattage IP65 Panel Switch Code: ADELED/DD1

- Backlit clean air LED panel suitable for education, commercial and healthcare applications
- Selectable CCT between 4000K and 6500K output
- · Powered by Tridonic

- High quality steel housing with welded frame and secured by Easy Fix style brackets
- Frame fitted with TP(a) rated diffuser providing excellent diffusion and outstanding light transmission

| GENERAL INFORMATION              |                           |  |
|----------------------------------|---------------------------|--|
| Wattage                          | 33W                       |  |
| Lumens Delivered                 | 2800lm - 4500lm (4000K)   |  |
| Lm/W                             | 141lm/w - 135lm/W (4000K) |  |
| Beam Angle                       | 110                       |  |
| CRI                              | 80                        |  |
| CCT                              | 4000/6500K                |  |
| Input                            | 220-240V                  |  |
| Operating Temp                   | -20°C - 50°C              |  |
| SDCM                             | 3                         |  |
| UGR                              | 17                        |  |
| Cut-Out Size                     | 577x577mm Max Depth 70mm  |  |
| Product Weight without Packaging | 8.31 kg                   |  |