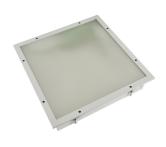

- High quality steel housing with welded frame and secured by Easy Fix style brackets
- Frame fitted with TP(a) rated diffuser providing excellent diffusion and outstanding light transmission

| GENERAL INFORMATION              |                           |  |
|----------------------------------|---------------------------|--|
| Wattage                          | 33W                       |  |
| Lumens Delivered                 | 2800lm - 4500lm (4000K)   |  |
| Lm/W                             | 141lm/w - 135lm/W (4000K) |  |
| Beam Angle                       | 110                       |  |
| CRI                              | 80                        |  |
| CCT                              | 4000/6500K                |  |
| Input                            | 220-240V                  |  |
| Operating Temp                   | -20°C - 50°C              |  |
| SDCM                             | 3                         |  |
| UGR                              | 17                        |  |
| Cut-Out Size                     | 577x577mm Max Depth 70mm  |  |
| Product Weight without Packaging | 8.31 kg                   |  |

| TECHNICAL INFORMATION          |             |  |
|--------------------------------|-------------|--|
| Light Source                   | LED         |  |
| Colour / Finish                | White       |  |
| IP Rating                      | IP65        |  |
| Class Protection               | 1           |  |
| Internal / External            | Internal    |  |
| Surface / Recessed / Suspended | Recessed    |  |
| Lumen Depreciation             | L70 80,000h |  |
| Warranty (Years)               | 5           |  |
| CE Mark                        | Yes         |  |
| Height                         | 115 mm      |  |