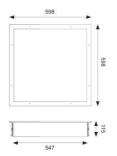

- High quality steel housing with welded frame and secured by Easy Fix style brackets
- Frame fitted with TP(a) rated diffuser providing excellent diffusion and outstanding light transmission

| GENERAL INFORMATION              |                           |  |
|----------------------------------|---------------------------|--|
| Wattage                          | 33W                       |  |
| Lumens Delivered                 | 2800lm - 4500lm (4000K)   |  |
| Lm/W                             | 141lm/w - 135lm/W (4000K) |  |
| Beam Angle                       | 110                       |  |
| CRI                              | 80                        |  |
| CCT                              | 4000/6500K                |  |
| Input                            | 220-240V                  |  |
| Operating Temp                   | -20°C - 50°C              |  |
| SDCM                             | 3                         |  |
| UGR                              | 17                        |  |
| Cut-Out Size                     | 577x577mm Max Depth 70mm  |  |
| Product Weight without Packaging | 8.31 kg                   |  |