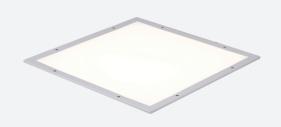

- Backlit clean air LED panel suitable for education, commercial and healthcare applications
- Selectable CCT between 4000K and 6500K output
- · Powered by Tridonic

- High quality steel housing with welded frame and secured by Easy Fix style brackets
- Frame fitted with TP(a) rated diffuser providing excellent diffusion and outstanding light transmission