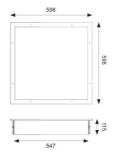

| GENERAL INFORMATION |                           |  |
|---------------------|---------------------------|--|
| Wattage             | 33W                       |  |
| Lumens Delivered    | 2800lm - 4500lm (4000K)   |  |
| Lm/W                | 141lm/w - 135lm/W (4000K) |  |
| Beam Angle          | 110                       |  |
| CRI                 | 80                        |  |
| CCT                 | 4000/6500K                |  |
| Input               | 220-240V                  |  |
| Operating Temp      | 0°C - 50°C                |  |
| SDCM                | 3                         |  |
| UGR                 | 17                        |  |
| Cut-Out Size        | 577x577mm Max Depth 70mm  |  |

| TECHNICAL INFORMATION          |             |  |
|--------------------------------|-------------|--|
| Light Source                   | LED         |  |
| Colour / Finish                | White       |  |
| IP Rating                      | IP65        |  |
| Class Protection               | 1           |  |
| Internal / External            | Internal    |  |
| Surface / Recessed / Suspended | Recessed    |  |
| Lumen Depreciation             | L70 80,000h |  |
| Warranty (Years)               | 5           |  |
| CE Mark                        | Yes         |  |
| Height                         | 115 mm      |  |