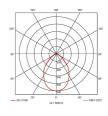

| GENERAL INFORMATION |                           |  |
|---------------------|---------------------------|--|
| Wattage             | 33W                       |  |
| Lumens Delivered    | 2800lm - 4500lm (4000K)   |  |
| Lm/W                | 141lm/w - 135lm/W (4000K) |  |
| Beam Angle          | 110                       |  |
| CRI                 | 80                        |  |
| CCT                 | 4000/6500K                |  |
| Input               | 220-240V                  |  |
| Operating Temp      | 0°C - 50°C                |  |
| SDCM                | 3                         |  |
| UGR                 | 17                        |  |
| Cut-Out Size        | 577x577mm Max Depth 70mm  |  |