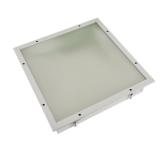

- Backlit clean air LED panel suitable for education, commercial and healthcare applications
- Selectable CCT between 4000K and 6500K output
- · Powered by Tridonic

- High quality steel housing with welded frame and secured by Easy Fix style brackets
- Frame fitted with TP(a) rated diffuser providing excellent diffusion and outstanding light transmission

| TECHNICAL INFORMATION          |             |  |
|--------------------------------|-------------|--|
| Light Source                   | LED         |  |
| Colour / Finish                | White       |  |
| IP Rating                      | IP65        |  |
| Class Protection               | 1           |  |
| Internal / External            | Internal    |  |
| Surface / Recessed / Suspended | Recessed    |  |
| Lumen Depreciation             | L70 80,000h |  |
| Warranty (Years)               | 5           |  |
| CE Mark                        | Yes         |  |
| Height                         | 115 mm      |  |