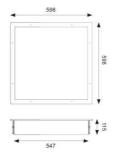

| GENERAL INFORMATION |                           |  |
|---------------------|---------------------------|--|
| Wattage             | 33W                       |  |
| Lumens Delivered    | 2800lm - 4500lm (4000K)   |  |
| Lm/W                | 141lm/w - 135lm/W (4000K) |  |
| Beam Angle          | 110                       |  |
| CRI                 | 80                        |  |
| CCT                 | 4000/6500K                |  |
| Input               | 220-240V                  |  |
| Operating Temp      | 0°C - 50°C                |  |
| SDCM                | 3                         |  |
| UGR                 | 17                        |  |
| Cut-Out Size        | 577x577mm Max Depth 70mm  |  |

| TECHNICAL INFORMATION          |             |  |
|--------------------------------|-------------|--|
| Light Source                   | LED         |  |
| Colour / Finish                | White       |  |
| IP Rating                      | IP65        |  |
| Class Protection               | 1           |  |
| Internal / External            | Internal    |  |
| Surface / Recessed / Suspended | Recessed    |  |
| Lumen Depreciation             | L70 80,000h |  |
| Warranty (Years)               | 5           |  |
| CE Mark                        | Yes         |  |
| Height                         | 115 mm      |  |