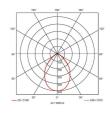

| GENERAL INFORMATION |                           |  |
|---------------------|---------------------------|--|
| Wattage             | 33W                       |  |
| Lumens Delivered    | 2800lm - 4500lm (4000K)   |  |
| Lm/W                | 141lm/w - 135lm/W (4000K) |  |
| Beam Angle          | 110                       |  |
| CRI                 | 80                        |  |
| CCT                 | 4000/6500K                |  |
| Input               | 220-240V                  |  |
| Operating Temp      | 0°C - 50°C                |  |
| SDCM                | 3                         |  |
| UGR                 | 17                        |  |
| Cut-Out Size        | 577x577mm Max Depth 70mm  |  |