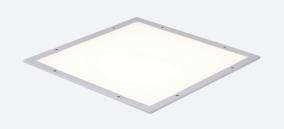

- Backlit clean air LED panel suitable for education, commercial and healthcare applications
- Selectable CCT between 4000K and 6500K output
- · Powered by Tridonic

- High quality steel housing with welded frame and secured by Easy Fix style brackets
- Frame fitted with TP(a) rated diffuser providing excellent diffusion and outstanding light transmission