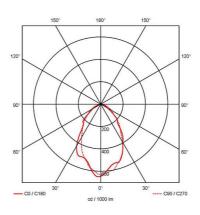

| GENERAL INFORMATION              |                   |
|----------------------------------|-------------------|
| Wattage                          | 3W                |
| Lumens Delivered                 | 440lm (Emergency) |
| Lm/W                             | 146lm/W           |
| Beam Angle                       | 70                |
| CRI                              | 65                |
| ССТ                              | 6500K             |
| Input                            | 220-240V          |
| Operating Temp                   | 0°C - 40°C        |
| SDCM                             | 6                 |
| Product Weight without Packaging | 0.8 kg            |