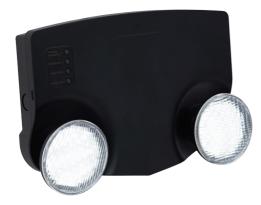

## Condor Twin Spot Non-Maintained Black Code: ACTSLED/B/3NM

## **PRODUCT FEATURES**

- Sleek modern polycarbonate moulded decorative twin spot
- Decorative design suitable for retail application
- Self-test as standard

- Individual adjustable LED arrays allowing the end user to aim output into the desired location
- Available in black and white finishes