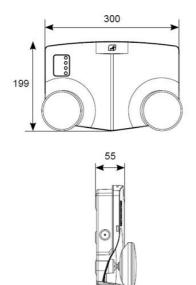

| TECHNICAL INFORMATION          |             |
|--------------------------------|-------------|
| Light Source                   | LED         |
| Colour / Finish                | Black       |
| IP Rating                      | IP20        |
| IK Rating                      | IK08        |
| Class Protection               | 1           |
| Internal / External            | Internal    |
| Surface / Recessed / Suspended | Wall        |
| Lumen Depreciation             | L70 50,000h |
| Warranty (Years)               | 7           |
| CE Mark                        | Yes         |
| Height                         | 221 mm      |
| Emergency Output Duration      | 3 Hr        |