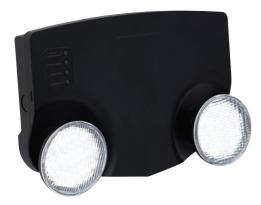

## Condor Twin Spot Non-Maintained Black Code: ACTSLED/B/3NM

## **PRODUCT FEATURES**

- Sleek modern polycarbonate moulded decorative twin spot
- Decorative design suitable for retail application
- Self-test as standard

- Individual adjustable LED arrays allowing the end user to aim output into the desired location
- Available in black and white finishes