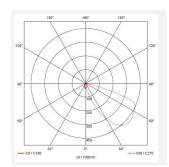

• Non-dimmable

- Die-cast aluminium construction with graphite paint finish
- Supplied c/w plastic installation box and pre-wired with 1 metre of rubber insulated cable for ease of installation

| GENERAL INFORMATION              |              |
|----------------------------------|--------------|
| Wattage                          | 2            |
| Lumens Delivered                 | 80lm         |
| Lm/W                             | 22lm/W       |
| Beam Angle                       | 70           |
| CRI                              | 80           |
| CCT                              | 3000K/4000K  |
| Input                            | 220-240V     |
| Operating Temp                   | -20°C - 25°C |
| SDCM                             | 3            |
| Cut-Out Size                     | 82.5x82.5mm  |
| Energy efficiency class          | E            |
| Product Weight without Packaging | 0.589 kg     |