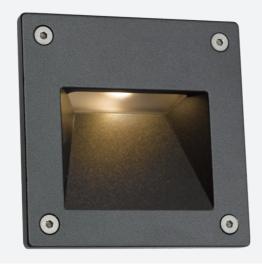

## Camini

Camini Square

Code: ACSQLEDWL

## PRODUCT FEATURES

- Compact low level square LED pathway light with downward light spill suitable for residential and hospitality applications
- CCT selectable between 3000K and 4000K

www.ansell-lighting.com

• Non-dimmable

- Die-cast aluminium construction with graphite paint finish
- Supplied c/w plastic installation box and pre-wired with 1 metre of rubber insulated cable for ease of installation

| GENERAL INFORMATION              |              |
|----------------------------------|--------------|
| Wattage                          | 2            |
| Lumens Delivered                 | 80lm         |
| Lm/W                             | 22lm/W       |
| Beam Angle                       | 70           |
| CRI                              | 80           |
| CCT                              | 3000K/4000K  |
| Input                            | 220-240V     |
| Operating Temp                   | -20°C - 25°C |
| SDCM                             | 3            |
| Cut-Out Size                     | 82.5x82.5mm  |
| Energy efficiency class          | E            |
| Product Weight without Packaging | 0.589 kg     |