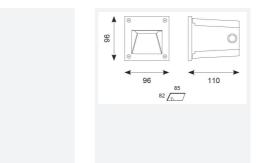

• Non-dimmable

- Die-cast aluminium construction with graphite paint finish
- Supplied c/w plastic installation box and pre-wired with 1 metre of rubber insulated cable for ease of installation

| GENERAL INFORMATION              |              |
|----------------------------------|--------------|
| Wattage                          | 2            |
| Lumens Delivered                 | 80lm         |
| Lm/W                             | 22lm/W       |
| Beam Angle                       | 70           |
| CRI                              | 80           |
| CCT                              | 3000K/4000K  |
| Input                            | 220-240V     |
| Operating Temp                   | -20°C - 25°C |
| SDCM                             | 3            |
| Cut-Out Size                     | 82.5x82.5mm  |
| Energy efficiency class          | E            |
| Product Weight without Packaging | 0.589 kg     |

| TECHNICAL INFORMATION          |          |
|--------------------------------|----------|
| Light Source                   | LED      |
| Colour / Finish                | Graphite |
| IP Rating                      | IP65     |
| Class Protection               | 1        |
| Internal / External            | External |
| Surface / Recessed / Suspended | Recessed |
| Warranty (Years)               | 3        |
| CE Mark                        | Yes      |
| Height                         | 96 mm    |