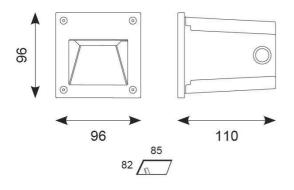

| GENER                            | RAL INFORMATION |
|----------------------------------|-----------------|
| Wattage                          | 2               |
| Lumens Delivered                 | 80lm            |
| Lm/W                             | 22lm/W          |
| Beam Angle                       | 70              |
| CRI                              | 80              |
| ССТ                              | 3000K/4000K     |
| Input                            | 220-240V        |
| Operating Temp                   | -20°C - 25°C    |
| SDCM                             | 3               |
| Cut-Out Size                     | 82.5x82.5mm     |
| Energy efficiency class          | E               |
| Product Weight without Packaging | 0.589 kg        |
|                                  | ·               |

| TECHNICA                       | L INFORMATION |
|--------------------------------|---------------|
| Light Source                   | LED           |
| Colour / Finish                | Graphite      |
| IP Rating                      | IP65          |
| IK Rating                      | IKO2          |
| Class Protection               | 1             |
| Internal / External            | External      |
| Surface / Recessed / Suspended | Recessed      |
| Warranty (Years)               | 3             |
| CE Mark                        | Yes           |
| Height                         | 96 mm         |