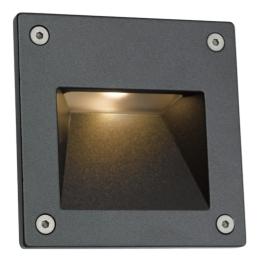

## Camini

Camini Square

Code: ACSQLEDWL

## PRODUCT FEATURES

- Compact low level square LED pathway light with downward light spill suitable for residential and hospitality applications
- CCT selectable between 3000K and 4000K
- Non-dimmable

- Die-cast aluminium construction with graphite paint finish  $% \left( 1\right) =\left( 1\right) \left( 1\right)$
- Supplied c/w plastic installation box and pre-wired with 1 metre of rubber insulated cable for ease of installation