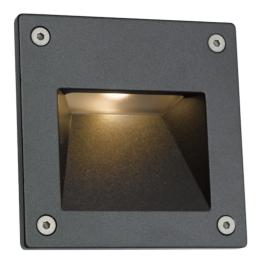

## Camini

Camini Square Code: ACSQLEDWL

## PRODUCT FEATURES

- Compact low level square LED pathway light with downward light spill suitable for residential and hospitality applications
- CCT selectable between 3000K and 4000K
- Non-dimmable

- Die-cast aluminium construction with graphite paint finish  $% \left( 1\right) =\left( 1\right) \left( 1\right)$
- Supplied c/w plastic installation box and pre-wired with 1 metre of rubber insulated cable for ease of installation