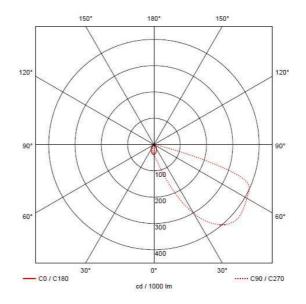

## PRODUCT FEATURES

- Compact low level square LED pathway light with downward light spill suitable for residential and hospitality applications
- CCT selectable between 3000K and 4000K
- Non-dimmable

- Die-cast aluminium construction with graphite paint finish  $% \left( 1\right) =\left( 1\right) \left( 1\right)$
- Supplied c/w plastic installation box and pre-wired with 1 metre of rubber insulated cable for ease of installation

| GENER                            | RAL INFORMATION |
|----------------------------------|-----------------|
| Wattage                          | 2               |
| Lumens Delivered                 | 80lm            |
| Lm/W                             | 22lm/W          |
| Beam Angle                       | 70              |
| CRI                              | 80              |
| ССТ                              | 3000K/4000K     |
| Input                            | 220-240V        |
| Operating Temp                   | -20°C - 25°C    |
| SDCM                             | 3               |
| Cut-Out Size                     | 82.5x82.5mm     |
| Energy efficiency class          | E               |
| Product Weight without Packaging | 0.589 kg        |
|                                  | ·               |