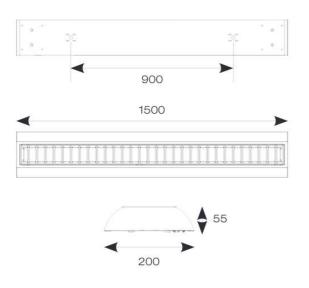

## Crescent

Crescent CCT Surface/Suspended Linear 1500mm

## PRODUCT FEATURES

- · High specification fully enclosed linear luminaire suitable for most commercial and educational applications
- Polycarbonate diffuser and polished louvre for excellent photometric performance
- Suitable for surface mounting and suspension

- Steel powder coated body for enhanced durability
- CCT selectable between 3000K and 4000K and power selectable; offering a choice of 2 outputs, in one luminaire
- · Powered by Philips

| GENER                            | RAL INFORMATION         |
|----------------------------------|-------------------------|
| Wattage                          | 23W - 40W               |
| Lumens Delivered                 | 3000lm - 5600lm (4000K) |
| Lm/W                             | 133-139lm/W (4000K)     |
| Beam Angle                       | 80                      |
| CRI                              | 80                      |
| CCT                              | 3000/4000K              |
| Input                            | 220-240V                |
| Operating Temp                   | -20°C - 50°C            |
| SDCM                             | 3                       |
| UGR                              | 19                      |
| Product Weight without Packaging | 4.03 kg                 |

| TEOLIN                         | IOAL INFORMATION   |  |  |  |
|--------------------------------|--------------------|--|--|--|
| TECHNICAL INFORMATION          |                    |  |  |  |
| Light Source                   | LED                |  |  |  |
| Colour / Finish                | White              |  |  |  |
| IP Rating                      | IP20               |  |  |  |
| IK Rating                      | IKO7               |  |  |  |
| Class Protection               | 1                  |  |  |  |
| Internal / External            | Internal           |  |  |  |
| Surface / Recessed / Suspended | Ceiling, Suspended |  |  |  |
| Lumen Depreciation             | L80 100,000h       |  |  |  |
| Warranty (Years)               | 5                  |  |  |  |
| CE Mark                        | Yes                |  |  |  |
| Accessories                    | ASK1               |  |  |  |
|                                |                    |  |  |  |