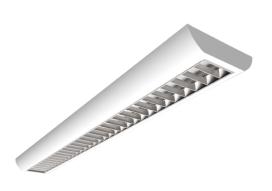

## Crescent

Crescent CCT Surface/Suspended Linear 1500mm

## PRODUCT FEATURES

- · High specification fully enclosed linear luminaire suitable for most commercial and educational applications
- Polycarbonate diffuser and polished louvre for excellent photometric performance
- Suitable for surface mounting and suspension

- Steel powder coated body for enhanced durability
- CCT selectable between 3000K and 4000K and power selectable; offering a choice of 2 outputs, in one luminaire
- · Powered by Philips

| GENER                            | RAL INFORMATION         |
|----------------------------------|-------------------------|
| Wattage                          | 23W - 40W               |
| Lumens Delivered                 | 3000lm - 5600lm (4000K) |
| Lm/W                             | 133-139lm/W (4000K)     |
| Beam Angle                       | 80                      |
| CRI                              | 80                      |
| CCT                              | 3000/4000K              |
| Input                            | 220-240V                |
| Operating Temp                   | -20°C - 50°C            |
| SDCM                             | 3                       |
| UGR                              | 19                      |
| Product Weight without Packaging | 4.03 kg                 |