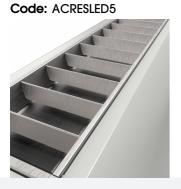

## Crescent

Crescent CCT Surface/Suspended Linear 1500mm **Code:** ACRESLED5

|      | ACCESSORIES    |  |
|------|----------------|--|
| ASK1 | Suspension Kit |  |

f anselllighting
ansell\_lighting