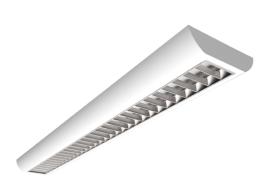

## Crescent

Crescent CCT Surface/Suspended Linear 1500mm

## PRODUCT FEATURES

- · High specification fully enclosed linear luminaire suitable for most commercial and educational applications
- Polycarbonate diffuser and polished louvre for excellent photometric performance
- Suitable for surface mounting and suspension

- Steel powder coated body for enhanced durability
- CCT selectable between 3000K and 4000K and power selectable; offering a choice of 2 outputs, in one luminaire
- · Powered by Philips

| GENER                            | RAL INFORMATION         |
|----------------------------------|-------------------------|
| Wattage                          | 23W - 40W               |
| Lumens Delivered                 | 3000lm - 5600lm (4000K) |
| Lm/W                             | 133-139lm/W (4000K)     |
| Beam Angle                       | 80                      |
| CRI                              | 80                      |
| CCT                              | 3000/4000K              |
| Input                            | 220-240V                |
| Operating Temp                   | -20°C - 50°C            |
| SDCM                             | 3                       |
| UGR                              | 19                      |
| Product Weight without Packaging | 4.03 kg                 |