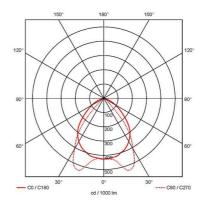

- Steel powder coated body for enhanced durability
- CCT selectable between 3000K and 4000K and power selectable; offering a choice of 2 outputs, in one luminaire
- · Powered by Philips

| GENER                            | RAL INFORMATION         |
|----------------------------------|-------------------------|
| Wattage                          | 23W - 40W               |
| Lumens Delivered                 | 3000lm - 5600lm (4000K) |
| Lm/W                             | 133-139lm/W (4000K)     |
| Beam Angle                       | 80                      |
| CRI                              | 80                      |
| CCT                              | 3000/4000K              |
| Input                            | 220-240V                |
| Operating Temp                   | -20°C - 50°C            |
| SDCM                             | 3                       |
| UGR                              | 19                      |
| Product Weight without Packaging | 4.03 kg                 |