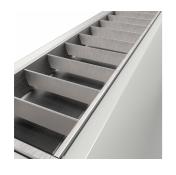

## Crescent CCT Surface/Suspended Linear Code: ACRESLED5/DM3

Category

**Application** 

Specification

- High specification fully enclosed linear luminaire suitable for most commercial and educational applications
- Polycarbonate diffuser and polished louvre for excellent photometric performance
- Suitable for surface mounting and suspension