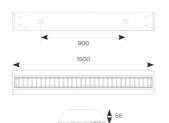

| GENERAL INFORMATION              |                         |  |
|----------------------------------|-------------------------|--|
| Wattage                          | 23W - 40W               |  |
| Lumens Delivered                 | 3000lm - 5600lm (4000K) |  |
| Lm/W                             | 133-139lm/W (4000K)     |  |
| Beam Angle                       | 80                      |  |
| CRI                              | 80                      |  |
| CCT                              | 3000/4000K              |  |
| Input                            | 220-240V                |  |
| Operating Temp                   | 0°C - 50°C              |  |
| SDCM                             | 3                       |  |
| UGR                              | 19                      |  |
| Product Weight without Packaging | 4.5 kg                  |  |

| TECHNICAL INFORMATION          |                    |  |
|--------------------------------|--------------------|--|
| Light Source                   | LED                |  |
| Colour / Finish                | White              |  |
| IP Rating                      | IP20               |  |
| Class Protection               | 1                  |  |
| Internal / External            | Internal           |  |
| Surface / Recessed / Suspended | Ceiling, Suspended |  |
| Lumen Depreciation             | L80 100,000h       |  |
| Warranty (Years)               | 5                  |  |
| CE Mark                        | Yes                |  |
| Accessories                    | ASK1               |  |