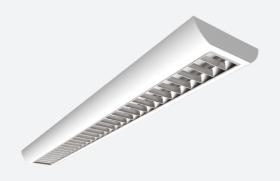

## Crescent CCT Surface/Suspended Linear Code: ACRESLED5/DM3

Category

**Application** 

Specification

- High specification fully enclosed linear luminaire suitable for most commercial and educational applications
- Polycarbonate diffuser and polished louvre for excellent photometric performance
- Suitable for surface mounting and suspension