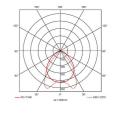

| GENERAL INFORMATION              |                         |  |
|----------------------------------|-------------------------|--|
| Wattage                          | 23W - 40W               |  |
| Lumens Delivered                 | 3000lm - 5600lm (4000K) |  |
| Lm/W                             | 133-139lm/W (4000K)     |  |
| Beam Angle                       | 80                      |  |
| CRI                              | 80                      |  |
| CCT                              | 3000/4000K              |  |
| Input                            | 220-240V                |  |
| Operating Temp                   | 0°C - 50°C              |  |
| SDCM                             | 3                       |  |
| UGR                              | 19                      |  |
| Product Weight without Packaging | 4.5 kg                  |  |