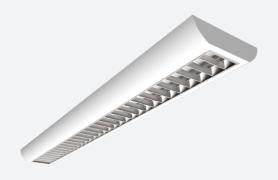

## Crescent CCT Surface/Suspended Linear Code: ACRESLED5/DD4

Category

**Application** 

Specification

- · High specification fully enclosed linear luminaire suitable for most commercial and educational applications
- Polycarbonate diffuser and polished louvre for excellent photometric performance
- Suitable for surface mounting and suspension

- · Steel powder coated body for enhanced durability
- CCT selectable between 3000K and 4000K and power selectable; offering a choice of 2 outputs, in one luminaire
- · Powered by Philips

| GENERAL INFORMATION              |                         |
|----------------------------------|-------------------------|
| Wattage                          | 40W                     |
| Lumens Delivered                 | 3000lm - 5600lm (4000K) |
| Lm/W                             | 133-139lm/W (4000K)     |
| Beam Angle                       | 80                      |
| CRI                              | 80                      |
| CCT                              | 3000/4000K              |
| Input                            | 220-240V                |
| Operating Temp                   | -20°C - 50°C            |
| SDCM                             | 3                       |
| UGR                              | 19                      |
| Product Weight without Packaging | 3.16 kg                 |
|                                  |                         |