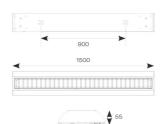

## Crescent CCT Surface/Suspended Linear Code: ACRESLED5/DD4

Category

**Application** 

Specification

- · High specification fully enclosed linear luminaire suitable for most commercial and educational applications
- Polycarbonate diffuser and polished louvre for excellent photometric performance
- Suitable for surface mounting and suspension

- · Steel powder coated body for enhanced durability
- CCT selectable between 3000K and 4000K and power selectable; offering a choice of 2 outputs, in one luminaire
- · Powered by Philips

| GENERAL INFORMATION              |                         |
|----------------------------------|-------------------------|
| Wattage                          | 40W                     |
| Lumens Delivered                 | 3000lm - 5600lm (4000K) |
| Lm/W                             | 133-139lm/W (4000K)     |
| Beam Angle                       | 80                      |
| CRI                              | 80                      |
| CCT                              | 3000/4000K              |
| Input                            | 220-240V                |
| Operating Temp                   | -20°C - 50°C            |
| SDCM                             | 3                       |
| UGR                              | 19                      |
| Product Weight without Packaging | 3.16 kg                 |
|                                  |                         |