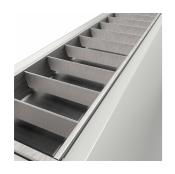

## Crescent CCT Surface/Suspended Linear Code: ACRESLED5/DD4

Category

**Application** 

Specification

- · High specification fully enclosed linear luminaire suitable for most commercial and educational applications
- Polycarbonate diffuser and polished louvre for excellent photometric performance
- Suitable for surface mounting and suspension

- · Steel powder coated body for enhanced durability
- CCT selectable between 3000K and 4000K and power selectable; offering a choice of 2 outputs, in one luminaire
- · Powered by Philips

| GENERAL INFORMATION              |                         |
|----------------------------------|-------------------------|
| Wattage                          | 40W                     |
| Lumens Delivered                 | 3000lm - 5600lm (4000K) |
| Lm/W                             | 133-139lm/W (4000K)     |
| Beam Angle                       | 80                      |
| CRI                              | 80                      |
| CCT                              | 3000/4000K              |
| Input                            | 220-240V                |
| Operating Temp                   | -20°C - 50°C            |
| SDCM                             | 3                       |
| UGR                              | 19                      |
| Product Weight without Packaging | 3.16 kg                 |
|                                  |                         |