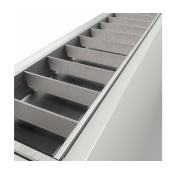

## Crescent CCT Surface/Suspended Linear Code: ACRESLED5/DD4/SM3

Category

**Application** 

Specification

- High specification fully enclosed linear luminaire suitable for most commercial and educational applications
- Polycarbonate diffuser and polished louvre for excellent photometric performance
- Suitable for surface mounting and suspension

www.ansell-lighting.com

- Steel powder coated body for enhanced durability
- CCT selectable between 3000K and 4000K and power selectable; offering a choice of 2 outputs, in one luminaire
- · Powered by Philips