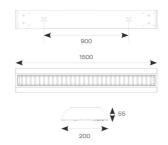

## Crescent CCT Surface/Suspended Linear Code: ACRESLED5/DD4/SM3

Category

**Application** 

Specification

- High specification fully enclosed linear luminaire suitable for most commercial and educational applications
- Polycarbonate diffuser and polished louvre for excellent photometric performance
- Suitable for surface mounting and suspension

www.ansell-lighting.com

- Steel powder coated body for enhanced durability
- CCT selectable between 3000K and 4000K and power selectable; offering a choice of 2 outputs, in one luminaire
- · Powered by Philips

| GENERAL INFORMATION              |                         |
|----------------------------------|-------------------------|
| Wattage                          | 40W                     |
| Lumens Delivered                 | 3000lm - 5600lm (4000K) |
| Lm/W                             | 133-139lm/W (4000K)     |
| Beam Angle                       | 80                      |
| CRI                              | 80                      |
| ССТ                              | 3000/4000K              |
| Input                            | 220-240V                |
| Operating Temp                   | 0°C - 50°C              |
| SDCM                             | 3                       |
| UGR                              | 19                      |
| Product Weight without Packaging | 3.09 kg                 |
|                                  |                         |

| TECHNICAL INFORMATION          |                    |
|--------------------------------|--------------------|
| Light Source                   | LED                |
| Colour / Finish                | White              |
| IP Rating                      | IP20               |
| Class Protection               | 1                  |
| Internal / External            | Internal           |
| Surface / Recessed / Suspended | Ceiling, Suspended |
| Lumen Depreciation             | L80 100,000h       |
| Warranty (Years)               | 5                  |
| CE Mark                        | Yes                |