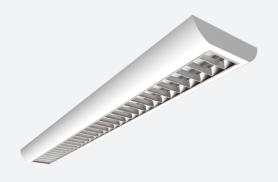

## Crescent

## Crescent CCT Surface/Suspended Linear Code: ACRESLED5/DD4/SM3

Category

**Application** 

Specification

- High specification fully enclosed linear luminaire suitable for most commercial and educational applications
- Polycarbonate diffuser and polished louvre for excellent photometric performance
- Suitable for surface mounting and suspension

www.ansell-lighting.com

- Steel powder coated body for enhanced durability
- CCT selectable between 3000K and 4000K and power selectable; offering a choice of 2 outputs, in one luminaire
- · Powered by Philips