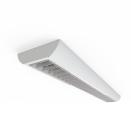

## Crescent

Crescent CCT Surface/Suspended Linear Code: ACRESLED5/DD4/DM3

Same and the second

Category

Application

Specification

- High specification fully enclosed linear luminaire suitable for most commercial and educational applications
- Polycarbonate diffuser and polished louvre for excellent photometric performance
- Suitable for surface mounting and suspension

- · Steel powder coated body for enhanced durability
- CCT selectable between 3000K and 4000K and power selectable; offering a choice of 2 outputs, in one luminaire
- · Powered by Philips

| GENERAL INFORMATION |                         |
|---------------------|-------------------------|
| Wattage             | 40W                     |
| Lumens Delivered    | 3000lm - 5600lm (4000K) |
| Lm/W                | 133-139lm/W (4000K)     |
| Beam Angle          | 80                      |
| CRI                 | 80                      |
| CCT                 | 3000/4000K              |
| Input               | 220-240V                |
| Operating Temp      | 0°C - 50°C              |
| SDCM                | 3                       |
| UGR                 | 19                      |