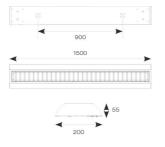

## Crescent

Crescent CCT Surface/Suspended Linear Code: ACRESLED5/DD4/DM3

Same and the second

Category

Application

Specification

- High specification fully enclosed linear luminaire suitable for most commercial and educational applications
- Polycarbonate diffuser and polished louvre for excellent photometric performance
- Suitable for surface mounting and suspension

- · Steel powder coated body for enhanced durability
- CCT selectable between 3000K and 4000K and power selectable; offering a choice of 2 outputs, in one luminaire
- · Powered by Philips

| GENERAL INFORMATION |                         |
|---------------------|-------------------------|
| Wattage             | 40W                     |
| Lumens Delivered    | 3000lm - 5600lm (4000K) |
| Lm/W                | 133-139lm/W (4000K)     |
| Beam Angle          | 80                      |
| CRI                 | 80                      |
| CCT                 | 3000/4000K              |
| Input               | 220-240V                |
| Operating Temp      | 0°C - 50°C              |
| SDCM                | 3                       |
| UGR                 | 19                      |

| TECHNICAL INFORMATION |  |
|-----------------------|--|
| LED                   |  |
| White                 |  |
| IP20                  |  |
| 1                     |  |
| Internal              |  |
| Ceiling, Suspended    |  |
| L80 100,000h          |  |
| 5                     |  |
| Yes                   |  |
|                       |  |