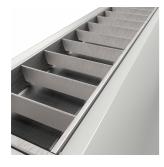

## Crescent

Crescent CCT Surface/Suspended Linear Code: ACRESLED5/DD4/DM3

Same and the second

Category

Application

Specification

- High specification fully enclosed linear luminaire suitable for most commercial and educational applications
- Polycarbonate diffuser and polished louvre for excellent photometric performance
- Suitable for surface mounting and suspension

- · Steel powder coated body for enhanced durability
- CCT selectable between 3000K and 4000K and power selectable; offering a choice of 2 outputs, in one luminaire
- · Powered by Philips

| GENERAL INFORMATION |                         |
|---------------------|-------------------------|
| Wattage             | 40W                     |
| Lumens Delivered    | 3000lm - 5600lm (4000K) |
| Lm/W                | 133-139lm/W (4000K)     |
| Beam Angle          | 80                      |
| CRI                 | 80                      |
| CCT                 | 3000/4000K              |
| Input               | 220-240V                |
| Operating Temp      | 0°C - 50°C              |
| SDCM                | 3                       |
| UGR                 | 19                      |