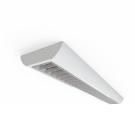

## Crescent

Crescent CCT Surface/Suspended Linear Code: ACRESLED5/DD3/SM3

· High specification fully enclosed linear luminaire suitable for most commercial and

· Polycarbonate diffuser and polished louvre for excellent photometric performance

Same and the second

educational applications

· Suitable for surface mounting and suspension

Category

Application

Specification

- Steel powder coated body for enhanced durability
  - CCT selectable between 3000K and 4000K and power selectable; offering a choice of 2 outputs, in one luminaire
  - · Powered by Philips