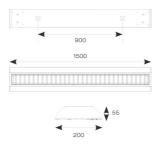

**GENERAL INFORMATION** Wattage 40W Lumens Delivered 3000lm - 5600lm (4000K) Lm/W 133-139lm/W (4000K) Beam Angle 80 CRI 80 CCT 3000/4000K Input 220-240V 0°C - 50°C Operating Temp SDCM 3 19 UGR

| TECHNICAL INFORMATION          |                    |  |
|--------------------------------|--------------------|--|
| Light Source                   | LED                |  |
| Colour / Finish                | White              |  |
| IP Rating                      | IP20               |  |
| Class Protection               | 1                  |  |
| Internal / External            | Internal           |  |
| Surface / Recessed / Suspended | Ceiling, Suspended |  |
| Lumen Depreciation             | L80 100,000h       |  |
| Warranty (Years)               | 5                  |  |
| CE Mark                        | Yes                |  |
|                                |                    |  |