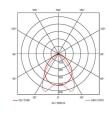

**GENERAL INFORMATION** Wattage 40W Lumens Delivered 3000lm - 5600lm (4000K) Lm/W 133-139lm/W (4000K) Beam Angle 80 CRI 80 CCT 3000/4000K Input 220-240V 0°C - 50°C Operating Temp SDCM 3 19 UGR

| TECHNICAL INFORMATION          |                    |  |
|--------------------------------|--------------------|--|
| Light Source                   | LED                |  |
| Colour / Finish                | White              |  |
| IP Rating                      | IP20               |  |
| Class Protection               | 1                  |  |
| Internal / External            | Internal           |  |
| Surface / Recessed / Suspended | Ceiling, Suspended |  |
| Lumen Depreciation             | L80 100,000h       |  |
| Warranty (Years)               | 5                  |  |
| CE Mark                        | Yes                |  |
|                                |                    |  |