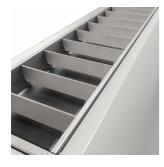

## Crescent

Crescent CCT Surface/Suspended Linear Code: ACRESLED5/DD3/SM3

· High specification fully enclosed linear luminaire suitable for most commercial and

· Polycarbonate diffuser and polished louvre for excellent photometric performance

Same and the second

educational applications

· Suitable for surface mounting and suspension

Category

Application

Specification

- Steel powder coated body for enhanced durability
  - CCT selectable between 3000K and 4000K and power selectable; offering a choice of 2 outputs, in one luminaire
  - · Powered by Philips