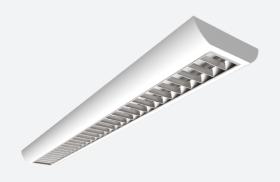

## Crescent

## Crescent CCT Surface/Suspended Linear Code: ACRESLED5/DD3/M3

Category

**Application** 

Specification

- High specification fully enclosed linear luminaire suitable for most commercial and educational applications
- Polycarbonate diffuser and polished louvre for excellent photometric performance
- Suitable for surface mounting and suspension

www.ansell-lighting.com

- Steel powder coated body for enhanced durability
- CCT selectable between 3000K and 4000K and power selectable; offering a choice of 2 outputs, in one luminaire
- · Powered by Philips