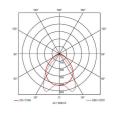

| GENERAL INFORMATION              |                         |
|----------------------------------|-------------------------|
| Wattage                          | 40W                     |
| Lumens Delivered                 | 3000lm - 5600lm (4000K) |
| Lm/W                             | 133-139lm/W (4000K)     |
| Beam Angle                       | 80                      |
| CRI                              | 80                      |
| ССТ                              | 3000/4000K              |
| Input                            | 220-240V                |
| Operating Temp                   | 0°C - 50°C              |
| SDCM                             | 3                       |
| UGR                              | 19                      |
| Product Weight without Packaging | 4.5 kg                  |
|                                  |                         |