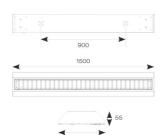

| GENERAL INFORMATION              |                         |
|----------------------------------|-------------------------|
| Wattage                          | 40W                     |
| Lumens Delivered                 | 3000lm - 5600lm (4000K) |
| Lm/W                             | 133-139lm/W (4000K)     |
| Beam Angle                       | 80                      |
| CRI                              | 80                      |
| ССТ                              | 3000/4000K              |
| Input                            | 220-240V                |
| Operating Temp                   | 0°C - 50°C              |
| SDCM                             | 3                       |
| UGR                              | 19                      |
| Product Weight without Packaging | 4.5 kg                  |
|                                  |                         |

| TECHNICAL INFORMATION          |                    |
|--------------------------------|--------------------|
| Light Source                   | LED                |
| Colour / Finish                | White              |
| IP Rating                      | IP20               |
| Class Protection               | 1                  |
| Internal / External            | Internal           |
| Surface / Recessed / Suspended | Ceiling, Suspended |
| Lumen Depreciation             | L80 100,000h       |
| Warranty (Years)               | 5                  |
| CE Mark                        | Yes                |