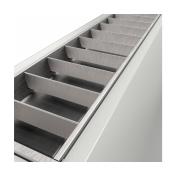

## Crescent CCT Surface/Suspended Linear Code: ACRESLED5/DD3/M3

Category

**Application** 

Specification

- High specification fully enclosed linear luminaire suitable for most commercial and educational applications
- Polycarbonate diffuser and polished louvre for excellent photometric performance
- Suitable for surface mounting and suspension

www.ansell-lighting.com

- Steel powder coated body for enhanced durability
- CCT selectable between 3000K and 4000K and power selectable; offering a choice of 2 outputs, in one luminaire
- · Powered by Philips