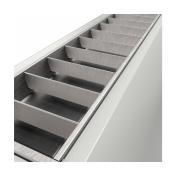

## Crescent CCT Surface/Suspended Linear Code: ACRESLED5/DD1

Category

**Application** 

Specification

- High specification fully enclosed linear luminaire suitable for most commercial and educational applications
- Polycarbonate diffuser and polished louvre for excellent photometric performance
- Suitable for surface mounting and suspension

www.ansell-lighting.com

- Steel powder coated body for enhanced durability
- CCT selectable between 3000K and 4000K and power selectable; offering a choice of 2 outputs, in one luminaire
- · Powered by Philips