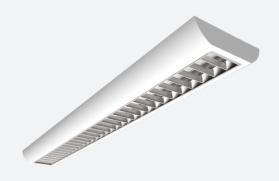

## Crescent CCT Surface/Suspended Linear Code: ACRESLED5/DD1

Category

**Application** 

Specification

- High specification fully enclosed linear luminaire suitable for most commercial and educational applications
- Polycarbonate diffuser and polished louvre for excellent photometric performance
- Suitable for surface mounting and suspension

www.ansell-lighting.com

- Steel powder coated body for enhanced durability
- CCT selectable between 3000K and 4000K and power selectable; offering a choice of 2 outputs, in one luminaire
- · Powered by Philips