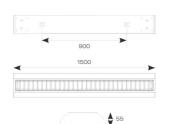

## Crescent CCT Surface/Suspended Linear Code: ACRESLED5/DD1

Category

**Application** 

Specification

- High specification fully enclosed linear luminaire suitable for most commercial and educational applications
- Polycarbonate diffuser and polished louvre for excellent photometric performance
- Suitable for surface mounting and suspension

| GENERAL INFORMATION              |                         |
|----------------------------------|-------------------------|
| Wattage                          | 40W                     |
| Lumens Delivered                 | 3000lm - 5600lm (4000K) |
| Lm/W                             | 133-139lm/W (4000K)     |
| Beam Angle                       | 80                      |
| CRI                              | 80                      |
| CCT                              | 3000/4000K              |
| Input                            | 220-240V                |
| Operating Temp                   | -20°C - 50°C            |
| SDCM                             | 3                       |
| UGR                              | 19                      |
| Product Weight without Packaging | 4.5 kg                  |
|                                  |                         |