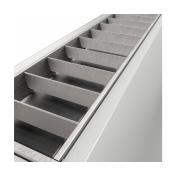

## Crescent CCT Surface/Suspended Linear Code: ACRESLED5/DD1/M3

Category

**Application** 

Specification

- High specification fully enclosed linear luminaire suitable for most commercial and educational applications
- Polycarbonate diffuser and polished louvre for excellent photometric performance
- Suitable for surface mounting and suspension

www.ansell-lighting.com

- Steel powder coated body for enhanced durability
- CCT selectable between 3000K and 4000K and power selectable; offering a choice of 2 outputs, in one luminaire
- · Powered by Philips