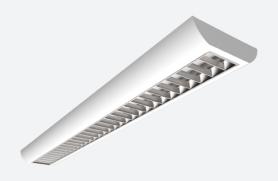

## Crescent CCT Surface/Suspended Linear Code: ACRESLED5/DD1/M3

Category

**Application** 

Specification

- High specification fully enclosed linear luminaire suitable for most commercial and educational applications
- Polycarbonate diffuser and polished louvre for excellent photometric performance
- Suitable for surface mounting and suspension

www.ansell-lighting.com

- Steel powder coated body for enhanced durability
- CCT selectable between 3000K and 4000K and power selectable; offering a choice of 2 outputs, in one luminaire
- · Powered by Philips