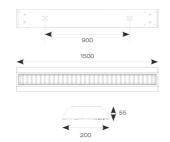

## Crescent CCT Surface/Suspended Linear Code: ACRESLED5/DD1/M3

Category

**Application** 

Specification

- High specification fully enclosed linear luminaire suitable for most commercial and educational applications
- Polycarbonate diffuser and polished louvre for excellent photometric performance
- Suitable for surface mounting and suspension

www.ansell-lighting.com

- Steel powder coated body for enhanced durability
- CCT selectable between 3000K and 4000K and power selectable; offering a choice of 2 outputs, in one luminaire
- · Powered by Philips