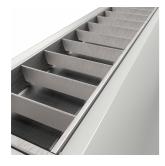

## Crescent

Crescent CCT Surface/Suspended Linear Code: ACRESLED5/DD1/DM3

- ----

Category

Application

Specification

- High specification fully enclosed linear luminaire suitable for most commercial and educational applications
- · Polycarbonate diffuser and polished louvre for excellent photometric performance
- Suitable for surface mounting and suspension

- · Steel powder coated body for enhanced durability
- CCT selectable between 3000K and 4000K and power selectable; offering a choice of 2 outputs, in one luminaire
- · Powered by Philips

| GENERAL INFORMATION |                         |  |
|---------------------|-------------------------|--|
| Wattage             | 40W                     |  |
| Lumens Delivered    | 3000lm - 5600lm (4000K) |  |
| Lm/W                | 133-139lm/W (4000K)     |  |
| Beam Angle          | 80                      |  |
| CRI                 | 80                      |  |
| CCT                 | 3000/4000K              |  |
| Input               | 220-240V                |  |
| Operating Temp      | 0°C - 50°C              |  |
| SDCM                | 3                       |  |
| UGR                 | 19                      |  |