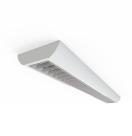

## Crescent

Crescent CCT Surface/Suspended Linear Code: ACRESLED5/DD1/DM3

- ----

Category

Application

Specification

- High specification fully enclosed linear luminaire suitable for most commercial and educational applications
- · Polycarbonate diffuser and polished louvre for excellent photometric performance
- Suitable for surface mounting and suspension