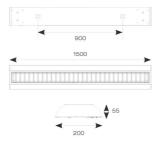

| TECHNICAL INFORMATION          |                    |  |
|--------------------------------|--------------------|--|
| Light Source                   | LED                |  |
| Colour / Finish                | White              |  |
| IP Rating                      | IP20               |  |
| Class Protection               | 1                  |  |
| Internal / External            | Internal           |  |
| Surface / Recessed / Suspended | Ceiling, Suspended |  |
| Lumen Depreciation             | L80 100,000h       |  |
| Warranty (Years)               | 5                  |  |
| CE Mark                        | Yes                |  |
|                                |                    |  |