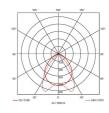

- · Steel powder coated body for enhanced durability
- CCT selectable between 3000K and 4000K and power selectable; offering a choice of 2 outputs, in one luminaire
- · Powered by Philips

| GENERAL INFORMATION |                         |  |
|---------------------|-------------------------|--|
| Wattage             | 40W                     |  |
| Lumens Delivered    | 3000lm - 5600lm (4000K) |  |
| Lm/W                | 133-139lm/W (4000K)     |  |
| Beam Angle          | 80                      |  |
| CRI                 | 80                      |  |
| CCT                 | 3000/4000K              |  |
| Input               | 220-240V                |  |
| Operating Temp      | 0°C - 50°C              |  |
| SDCM                | 3                       |  |
| UGR                 | 19                      |  |