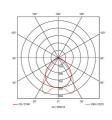

| GENERAL INFORMATION              |                         |  |
|----------------------------------|-------------------------|--|
| Wattage                          | 21W - 35W               |  |
| Lumens Delivered                 | 3100lm - 4900lm (4000K) |  |
| Lm/W                             | 146-139lm/W (4000K)     |  |
| Beam Angle                       | 80                      |  |
| CRI                              | 80                      |  |
| CCT                              | 3000/4000K              |  |
| Input                            | 220-240V                |  |
| Operating Temp                   | -20°C - 50°C            |  |
| SDCM                             | 3                       |  |
| UGR                              | 18                      |  |
| Product Weight without Packaging | 2.96 kg                 |  |
|                                  |                         |  |