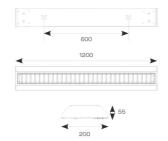

## Crescent CCT Surface/Suspended Linear Code: ACRESLED4

Category

**Application** 

Specification

- High specification fully enclosed linear luminaire suitable for most commercial and educational applications
- Polycarbonate diffuser and polished louvre for excellent photometric performance
- Suitable for surface mounting and suspension

| GENERAL INFORMATION              |                         |  |
|----------------------------------|-------------------------|--|
| Wattage                          | 21W - 35W               |  |
| Lumens Delivered                 | 3100lm - 4900lm (4000K) |  |
| Lm/W                             | 146-139lm/W (4000K)     |  |
| Beam Angle                       | 80                      |  |
| CRI                              | 80                      |  |
| CCT                              | 3000/4000K              |  |
| Input                            | 220-240V                |  |
| Operating Temp                   | -20°C - 50°C            |  |
| SDCM                             | 3                       |  |
| UGR                              | 18                      |  |
| Product Weight without Packaging | 2.96 kg                 |  |
|                                  |                         |  |