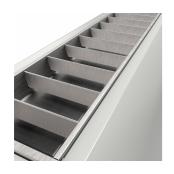

## Crescent CCT Surface/Suspended Linear Code: ACRESLED4

Category

**Application** 

Specification

- High specification fully enclosed linear luminaire suitable for most commercial and educational applications
- Polycarbonate diffuser and polished louvre for excellent photometric performance
- Suitable for surface mounting and suspension

www.ansell-lighting.com

- Steel powder coated body for enhanced durability
- CCT selectable between 3000K and 4000K and power selectable; offering a choice of 2 outputs, in one luminaire
- · Powered by Philips