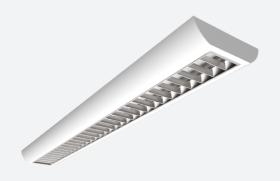

## Crescent CCT Surface/Suspended Linear Code: ACRESLED4

Category

**Application** 

Specification

- High specification fully enclosed linear luminaire suitable for most commercial and educational applications
- Polycarbonate diffuser and polished louvre for excellent photometric performance
- Suitable for surface mounting and suspension

www.ansell-lighting.com

- Steel powder coated body for enhanced durability
- CCT selectable between 3000K and 4000K and power selectable; offering a choice of 2 outputs, in one luminaire
- · Powered by Philips