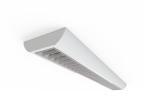

## Crescent CCT Surface/Suspended Linear Code: ACRESLED4

Category

**Application** 

Specification

- High specification fully enclosed linear luminaire suitable for most commercial and educational applications
- Polycarbonate diffuser and polished louvre for excellent photometric performance
- Suitable for surface mounting and suspension

www.ansell-lighting.com

- Steel powder coated body for enhanced durability
- CCT selectable between 3000K and 4000K and power selectable; offering a choice of 2 outputs, in one luminaire
- · Powered by Philips