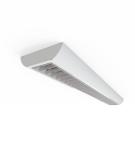

## Crescent

Crescent CCT Surface/Suspended Linear Code: ACRESLED4/SM3

Same and the second

Category

Application

Specification

- High specification fully enclosed linear luminaire suitable for most commercial and educational applications
- Polycarbonate diffuser and polished louvre for excellent photometric performance
- Suitable for surface mounting and suspension

- · Steel powder coated body for enhanced durability
- CCT selectable between 3000K and 4000K and power selectable; offering a choice of 2 outputs, in one luminaire
- · Powered by Philips

| GENERAL INFORMATION              |                         |
|----------------------------------|-------------------------|
| Wattage                          | 21W - 35W               |
| Lumens Delivered                 | 3100lm - 4900lm (4000K) |
| Lm/W                             | 146-139Im/W (4000K)     |
| Beam Angle                       | 80                      |
| CRI                              | 80                      |
| CCT                              | 3000/4000K              |
| Input                            | 220-240V                |
| Operating Temp                   | 0°C - 50°C              |
| SDCM                             | 3                       |
| UGR                              | 18                      |
| Product Weight without Packaging | 3.06 kg                 |