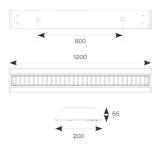

- · Steel powder coated body for enhanced durability
- CCT selectable between 3000K and 4000K and power selectable; offering a choice of 2 outputs, in one luminaire
- · Powered by Philips

| GENERAL INFORMATION              |                         |
|----------------------------------|-------------------------|
| Wattage                          | 21W - 35W               |
| Lumens Delivered                 | 3100lm - 4900lm (4000K) |
| Lm/W                             | 146-139Im/W (4000K)     |
| Beam Angle                       | 80                      |
| CRI                              | 80                      |
| CCT                              | 3000/4000K              |
| Input                            | 220-240V                |
| Operating Temp                   | 0°C - 50°C              |
| SDCM                             | 3                       |
| UGR                              | 18                      |
| Product Weight without Packaging | 3.06 kg                 |

| TECHNICAL INFORMATION |  |
|-----------------------|--|
| LED                   |  |
| White                 |  |
| IP20                  |  |
| 1                     |  |
| Internal              |  |
| Ceiling, Suspended    |  |
| L80 100,000h          |  |
| 5                     |  |
| Yes                   |  |
| ASK1                  |  |
|                       |  |