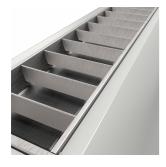

## Crescent

Crescent CCT Surface/Suspended Linear Code: ACRESLED4/SM3

Same and the second

Category

Application

Specification

- High specification fully enclosed linear luminaire suitable for most commercial and educational applications
- Polycarbonate diffuser and polished louvre for excellent photometric performance
- Suitable for surface mounting and suspension

- · Steel powder coated body for enhanced durability
- CCT selectable between 3000K and 4000K and power selectable; offering a choice of 2 outputs, in one luminaire
- · Powered by Philips

| GENERAL INFORMATION              |                         |
|----------------------------------|-------------------------|
| Wattage                          | 21W - 35W               |
| Lumens Delivered                 | 3100lm - 4900lm (4000K) |
| Lm/W                             | 146-139Im/W (4000K)     |
| Beam Angle                       | 80                      |
| CRI                              | 80                      |
| CCT                              | 3000/4000K              |
| Input                            | 220-240V                |
| Operating Temp                   | 0°C - 50°C              |
| SDCM                             | 3                       |
| UGR                              | 18                      |
| Product Weight without Packaging | 3.06 kg                 |