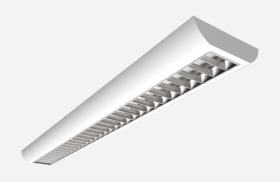

## Crescent

## Crescent CCT Surface/Suspended Linear Code: ACRESLED4/M3

Warrington: +44 (0) 1942 433333

Category

**Application** 

Specification

- · High specification fully enclosed linear luminaire suitable for most commercial and educational applications
- Polycarbonate diffuser and polished louvre for excellent photometric performance
- Suitable for surface mounting and suspension

- · Steel powder coated body for enhanced durability
- CCT selectable between 3000K and 4000K and power selectable; offering a choice of 2 outputs, in one luminaire
- · Powered by Philips

| GENERAL INFORMATION              |                         |  |
|----------------------------------|-------------------------|--|
| Wattage                          | 21W - 35W               |  |
| Lumens Delivered                 | 3100lm - 4900lm (4000K) |  |
| Lm/W                             | 146-139lm/W (4000K)     |  |
| Beam Angle                       | 80                      |  |
| CRI                              | 80                      |  |
| CCT                              | 3000/4000K              |  |
| Input                            | 220-240V                |  |
| Operating Temp                   | 0°C - 50°C              |  |
| SDCM                             | 3                       |  |
| UGR                              | 18                      |  |
| Product Weight without Packaging | 3.06 kg                 |  |