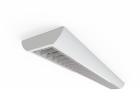

## Crescent CCT Surface/Suspended Linear Code: ACRESLED4/M3

Warrington: +44 (0) 1942 433333

Category

**Application** 

Specification

- · High specification fully enclosed linear luminaire suitable for most commercial and educational applications
- Polycarbonate diffuser and polished louvre for excellent photometric performance
- Suitable for surface mounting and suspension

- · Steel powder coated body for enhanced durability
- CCT selectable between 3000K and 4000K and power selectable; offering a choice of 2 outputs, in one luminaire
- · Powered by Philips

| GENERAL INFORMATION              |                         |  |
|----------------------------------|-------------------------|--|
| Wattage                          | 21W - 35W               |  |
| Lumens Delivered                 | 3100lm - 4900lm (4000K) |  |
| Lm/W                             | 146-139lm/W (4000K)     |  |
| Beam Angle                       | 80                      |  |
| CRI                              | 80                      |  |
| CCT                              | 3000/4000K              |  |
| Input                            | 220-240V                |  |
| Operating Temp                   | 0°C - 50°C              |  |
| SDCM                             | 3                       |  |
| UGR                              | 18                      |  |
| Product Weight without Packaging | 3.06 kg                 |  |