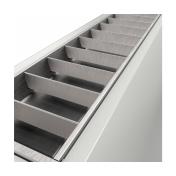

## Crescent CCT Surface/Suspended Linear Code: ACRESLED4/M3

Warrington: +44 (0) 1942 433333

Category

**Application** 

Specification

- · High specification fully enclosed linear luminaire suitable for most commercial and educational applications
- Polycarbonate diffuser and polished louvre for excellent photometric performance
- Suitable for surface mounting and suspension

- · Steel powder coated body for enhanced durability
- CCT selectable between 3000K and 4000K and power selectable; offering a choice of 2 outputs, in one luminaire
- · Powered by Philips

| GENERAL INFORMATION              |                         |  |
|----------------------------------|-------------------------|--|
| Wattage                          | 21W - 35W               |  |
| Lumens Delivered                 | 3100lm - 4900lm (4000K) |  |
| Lm/W                             | 146-139lm/W (4000K)     |  |
| Beam Angle                       | 80                      |  |
| CRI                              | 80                      |  |
| CCT                              | 3000/4000K              |  |
| Input                            | 220-240V                |  |
| Operating Temp                   | 0°C - 50°C              |  |
| SDCM                             | 3                       |  |
| UGR                              | 18                      |  |
| Product Weight without Packaging | 3.06 kg                 |  |