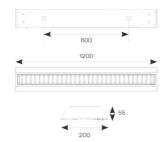

## Crescent CCT Surface/Suspended Linear Code: ACRESLED4/M3

Warrington: +44 (0) 1942 433333

Category

**Application** 

Specification

- · High specification fully enclosed linear luminaire suitable for most commercial and educational applications
- Polycarbonate diffuser and polished louvre for excellent photometric performance
- Suitable for surface mounting and suspension

- · Steel powder coated body for enhanced durability
- CCT selectable between 3000K and 4000K and power selectable; offering a choice of 2 outputs, in one luminaire
- · Powered by Philips

| GENERAL INFORMATION              |                         |  |
|----------------------------------|-------------------------|--|
| Wattage                          | 21W - 35W               |  |
| Lumens Delivered                 | 3100lm - 4900lm (4000K) |  |
| Lm/W                             | 146-139lm/W (4000K)     |  |
| Beam Angle                       | 80                      |  |
| CRI                              | 80                      |  |
| CCT                              | 3000/4000K              |  |
| Input                            | 220-240V                |  |
| Operating Temp                   | 0°C - 50°C              |  |
| SDCM                             | 3                       |  |
| UGR                              | 18                      |  |
| Product Weight without Packaging | 3.06 kg                 |  |