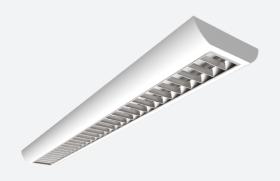

## Crescent CCT Surface/Suspended Linear Code: ACRESLED4/DM3

Category

**Application** 

Specification

- High specification fully enclosed linear luminaire suitable for most commercial and educational applications
- Polycarbonate diffuser and polished louvre for excellent photometric performance
- Suitable for surface mounting and suspension