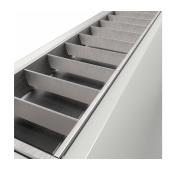

## Crescent CCT Surface/Suspended Linear Code: ACRESLED4/DM3

Category

**Application** 

Specification

- High specification fully enclosed linear luminaire suitable for most commercial and educational applications
- Polycarbonate diffuser and polished louvre for excellent photometric performance
- Suitable for surface mounting and suspension