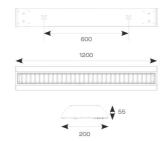

| GENERAL INFORMATION              |                         |  |
|----------------------------------|-------------------------|--|
| Wattage                          | 21W - 35W               |  |
| Lumens Delivered                 | 3100lm - 4900lm (4000K) |  |
| Lm/W                             | 146-139lm/W (4000K)     |  |
| Beam Angle                       | 80                      |  |
| CRI                              | 80                      |  |
| CCT                              | 3000/4000K              |  |
| Input                            | 220-240V                |  |
| Operating Temp                   | 0°C - 50°C              |  |
| SDCM                             | 3                       |  |
| UGR                              | 18                      |  |
| Product Weight without Packaging | 3.06 kg                 |  |

| TECHNICAL INFORMATION          |                    |  |
|--------------------------------|--------------------|--|
| Light Source                   | LED                |  |
| Colour / Finish                | White              |  |
| IP Rating                      | IP20               |  |
| Class Protection               | 1                  |  |
| Internal / External            | Internal           |  |
| Surface / Recessed / Suspended | Ceiling, Suspended |  |
| Lumen Depreciation             | L80 100,000h       |  |
| Warranty (Years)               | 5                  |  |
| CE Mark                        | Yes                |  |
| Accessories                    | ASK1               |  |