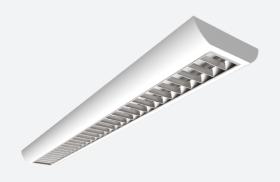

## Crescent CCT Surface/Suspended Linear Code: ACRESLED4/DD4

Category

**Application** 

Specification

- High specification fully enclosed linear luminaire suitable for most commercial and educational applications
- Polycarbonate diffuser and polished louvre for excellent photometric performance
- Suitable for surface mounting and suspension

- Steel powder coated body for enhanced durability
- CCT selectable between 3000K and 4000K and power selectable; offering a choice of 2 outputs, in one luminaire
- · Powered by Philips

| GENERAL INFORMATION              |                         |
|----------------------------------|-------------------------|
| Wattage                          | 35W                     |
| Lumens Delivered                 | 3100lm - 4900lm (4000K) |
| Lm/W                             | 146-139lm/W (4000K)     |
| Beam Angle                       | 80                      |
| CRI                              | 80                      |
| CCT                              | 3000/4000K              |
| Input                            | 220-240V                |
| Operating Temp                   | -20°C - 50°C            |
| SDCM                             | 3                       |
| UGR                              | 18                      |
| Product Weight without Packaging | 3.16 kg                 |