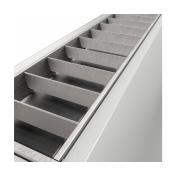

## Crescent CCT Surface/Suspended Linear Code: ACRESLED4/DD4

Category

**Application** 

Specification

- High specification fully enclosed linear luminaire suitable for most commercial and educational applications
- Polycarbonate diffuser and polished louvre for excellent photometric performance
- Suitable for surface mounting and suspension

- Steel powder coated body for enhanced durability
- CCT selectable between 3000K and 4000K and power selectable; offering a choice of 2 outputs, in one luminaire
- · Powered by Philips

| GENERAL INFORMATION              |                         |
|----------------------------------|-------------------------|
| Wattage                          | 35W                     |
| Lumens Delivered                 | 3100lm - 4900lm (4000K) |
| Lm/W                             | 146-139lm/W (4000K)     |
| Beam Angle                       | 80                      |
| CRI                              | 80                      |
| CCT                              | 3000/4000K              |
| Input                            | 220-240V                |
| Operating Temp                   | -20°C - 50°C            |
| SDCM                             | 3                       |
| UGR                              | 18                      |
| Product Weight without Packaging | 3.16 kg                 |