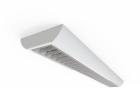

## Crescent CCT Surface/Suspended Linear Code: ACRESLED4/DD4

Category

**Application** 

Specification

- High specification fully enclosed linear luminaire suitable for most commercial and educational applications
- Polycarbonate diffuser and polished louvre for excellent photometric performance
- Suitable for surface mounting and suspension

- Steel powder coated body for enhanced durability
- CCT selectable between 3000K and 4000K and power selectable; offering a choice of 2 outputs, in one luminaire
- · Powered by Philips

| GENERAL INFORMATION              |                         |
|----------------------------------|-------------------------|
| Wattage                          | 35W                     |
| Lumens Delivered                 | 3100lm - 4900lm (4000K) |
| Lm/W                             | 146-139lm/W (4000K)     |
| Beam Angle                       | 80                      |
| CRI                              | 80                      |
| CCT                              | 3000/4000K              |
| Input                            | 220-240V                |
| Operating Temp                   | -20°C - 50°C            |
| SDCM                             | 3                       |
| UGR                              | 18                      |
| Product Weight without Packaging | 3.16 kg                 |