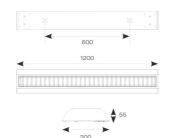

## Crescent CCT Surface/Suspended Linear Code: ACRESLED4/DD4

Category

**Application** 

Specification

- High specification fully enclosed linear luminaire suitable for most commercial and educational applications
- Polycarbonate diffuser and polished louvre for excellent photometric performance
- Suitable for surface mounting and suspension

- Steel powder coated body for enhanced durability
- CCT selectable between 3000K and 4000K and power selectable; offering a choice of 2 outputs, in one luminaire
- · Powered by Philips

| GENERAL INFORMATION              |                         |
|----------------------------------|-------------------------|
| Wattage                          | 35W                     |
| Lumens Delivered                 | 3100lm - 4900lm (4000K) |
| Lm/W                             | 146-139lm/W (4000K)     |
| Beam Angle                       | 80                      |
| CRI                              | 80                      |
| CCT                              | 3000/4000K              |
| Input                            | 220-240V                |
| Operating Temp                   | -20°C - 50°C            |
| SDCM                             | 3                       |
| UGR                              | 18                      |
| Product Weight without Packaging | 3.16 kg                 |