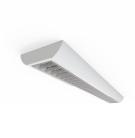

## Crescent

Crescent CCT Surface/Suspended Linear Code: ACRESLED4/DD4/SM3

· High specification fully enclosed linear luminaire suitable for most commercial and

· Polycarbonate diffuser and polished louvre for excellent photometric performance

Same and the second

educational applications

• Suitable for surface mounting and suspension

Category

Application

Specification

- · Steel powder coated body for enhanced durability
- CCT selectable between 3000K and 4000K and power selectable; offering a choice of 2 outputs, in one luminaire
- · Powered by Philips