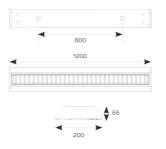

## Crescent

Crescent CCT Surface/Suspended Linear Code: ACRESLED4/DD4/SM3

· High specification fully enclosed linear luminaire suitable for most commercial and

· Polycarbonate diffuser and polished louvre for excellent photometric performance

Same and the second

educational applications

• Suitable for surface mounting and suspension

Category

Application

Specification

- · Steel powder coated body for enhanced durability
- CCT selectable between 3000K and 4000K and power selectable; offering a choice of 2 outputs, in one luminaire
- · Powered by Philips

| GENERAL INFORMATION              |                         |
|----------------------------------|-------------------------|
| Wattage                          | 35W                     |
| Lumens Delivered                 | 3100lm - 4900lm (4000K) |
| Lm/W                             | 146-139lm/W (4000K)     |
| Beam Angle                       | 80                      |
| CRI                              | 80                      |
| ССТ                              | 3000/4000K              |
| Input                            | 220-240V                |
| Operating Temp                   | 0°C - 50°C              |
| SDCM                             | 3                       |
| UGR                              | 18                      |
| Product Weight without Packaging | 3.06 kg                 |