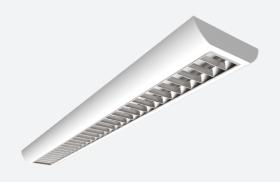

## Crescent CCT Surface/Suspended Linear Code: ACRESLED4/DD3

Category

**Application** 

Specification

- High specification fully enclosed linear luminaire suitable for most commercial and educational applications
- Polycarbonate diffuser and polished louvre for excellent photometric performance
- Suitable for surface mounting and suspension