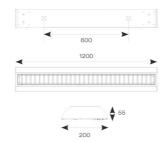

| GENERAL INFORMATION              |                         |
|----------------------------------|-------------------------|
| Wattage                          | 35W                     |
| Lumens Delivered                 | 3100lm - 4900lm (4000K) |
| Lm/W                             | 146-139lm/W (4000K)     |
| Beam Angle                       | 80                      |
| CRI                              | 80                      |
| ССТ                              | 3000/4000K              |
| Input                            | 220-240V                |
| Operating Temp                   | -20°C - 50°C            |
| SDCM                             | 3                       |
| UGR                              | 18                      |
| Product Weight without Packaging | 3.06 kg                 |
|                                  |                         |