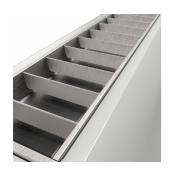

## Crescent CCT Surface/Suspended Linear Code: ACRESLED4/DD3

Category

**Application** 

Specification

- High specification fully enclosed linear luminaire suitable for most commercial and educational applications
- Polycarbonate diffuser and polished louvre for excellent photometric performance
- Suitable for surface mounting and suspension