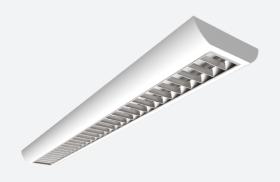

## Crescent CCT Surface/Suspended Linear Code: ACRESLED4/DD3/SM3

Category

**Application** 

Specification

- High specification fully enclosed linear luminaire suitable for most commercial and educational applications
- Polycarbonate diffuser and polished louvre for excellent photometric performance
- Suitable for surface mounting and suspension