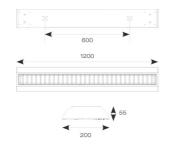

Commercial Linear

Performance

Ancillary, Commercial, Education



## Crescent

## Crescent CCT Surface/Suspended Linear Code: ACRESLED4/DD3/SM3







Category

**Application** 

Specification



- High specification fully enclosed linear luminaire suitable for most commercial and educational applications
- Polycarbonate diffuser and polished louvre for excellent photometric performance
- Suitable for surface mounting and suspension

www.ansell-lighting.com

- Steel powder coated body for enhanced durability
- CCT selectable between 3000K and 4000K and power selectable; offering a choice of 2 outputs, in one luminaire
- · Powered by Philips

| GENERAL INFORMATION |                         |  |
|---------------------|-------------------------|--|
| Wattage             | 35W                     |  |
| Lumens Delivered    | 3100lm - 4900lm (4000K) |  |
| Lm/W                | 146-139lm/W (4000K)     |  |
| Beam Angle          | 80