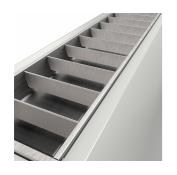

## Crescent CCT Surface/Suspended Linear Code: ACRESLED4/DD3/SM3

Category

**Application** 

Specification

- High specification fully enclosed linear luminaire suitable for most commercial and educational applications
- Polycarbonate diffuser and polished louvre for excellent photometric performance
- Suitable for surface mounting and suspension