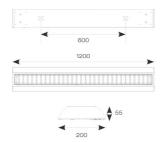

## Crescent CCT Surface/Suspended Linear Code: ACRESLED4/DD3/M3

Category

**Application** 

Specification

- High specification fully enclosed linear luminaire suitable for most commercial and educational applications
- Polycarbonate diffuser and polished louvre for excellent photometric performance
- Suitable for surface mounting and suspension

- Steel powder coated body for enhanced durability
- CCT selectable between 3000K and 4000K and power selectable; offering a choice of 2 outputs, in one luminaire
- · Powered by Philips

| GENERAL INFORMATION              |                         |  |
|----------------------------------|-------------------------|--|
| Wattage                          | 35W                     |  |
| Lumens Delivered                 | 3100lm - 4900lm (4000K) |  |
| Lm/W                             | 146-139lm/W (4000K)     |  |
| Beam Angle                       | 80                      |  |
| CRI                              | 80                      |  |
| ССТ                              | 3000/4000K              |  |
| Input                            | 220-240V                |  |
| Operating Temp                   | 0°C - 50°C              |  |
| SDCM                             | 3                       |  |
| UGR                              | 18                      |  |
| Product Weight without Packaging | 3.06 kg                 |  |