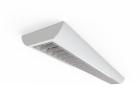

## Crescent CCT Surface/Suspended Linear Code: ACRESLED4/DD3/M3

Category

**Application** 

Specification

- High specification fully enclosed linear luminaire suitable for most commercial and educational applications
- Polycarbonate diffuser and polished louvre for excellent photometric performance
- Suitable for surface mounting and suspension

- Steel powder coated body for enhanced durability
- CCT selectable between 3000K and 4000K and power selectable; offering a choice of 2 outputs, in one luminaire
- · Powered by Philips

| GENERAL INFORMATION              |                         |  |
|----------------------------------|-------------------------|--|
| Wattage                          | 35W                     |  |
| Lumens Delivered                 | 3100lm - 4900lm (4000K) |  |
| Lm/W                             | 146-139lm/W (4000K)     |  |
| Beam Angle                       | 80                      |  |
| CRI                              | 80                      |  |
| ССТ                              | 3000/4000K              |  |
| Input                            | 220-240V                |  |
| Operating Temp                   | 0°C - 50°C              |  |
| SDCM                             | 3                       |  |
| UGR                              | 18                      |  |
| Product Weight without Packaging | 3.06 kg                 |  |