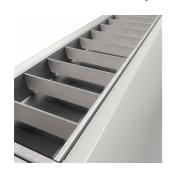

## Crescent CCT Surface/Suspended Linear Code: ACRESLED4/DD3/M3

Category

**Application** 

Specification

- High specification fully enclosed linear luminaire suitable for most commercial and educational applications
- Polycarbonate diffuser and polished louvre for excellent photometric performance
- Suitable for surface mounting and suspension

- Steel powder coated body for enhanced durability
- CCT selectable between 3000K and 4000K and power selectable; offering a choice of 2 outputs, in one luminaire
- · Powered by Philips

| GENERAL INFORMATION              |                         |  |
|----------------------------------|-------------------------|--|
| Wattage                          | 35W                     |  |
| Lumens Delivered                 | 3100lm - 4900lm (4000K) |  |
| Lm/W                             | 146-139lm/W (4000K)     |  |
| Beam Angle                       | 80                      |  |
| CRI                              | 80                      |  |
| ССТ                              | 3000/4000K              |  |
| Input                            | 220-240V                |  |
| Operating Temp                   | 0°C - 50°C              |  |
| SDCM                             | 3                       |  |
| UGR                              | 18                      |  |
| Product Weight without Packaging | 3.06 kg                 |  |