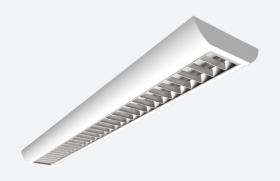

## Crescent CCT Surface/Suspended Linear Code: ACRESLED4/DD3/M3

Category

**Application** 

Specification

- High specification fully enclosed linear luminaire suitable for most commercial and educational applications
- Polycarbonate diffuser and polished louvre for excellent photometric performance
- Suitable for surface mounting and suspension

- Steel powder coated body for enhanced durability
- CCT selectable between 3000K and 4000K and power selectable; offering a choice of 2 outputs, in one luminaire
- · Powered by Philips

| GENERAL INFORMATION              |                         |  |
|----------------------------------|-------------------------|--|
| Wattage                          | 35W                     |  |
| Lumens Delivered                 | 3100lm - 4900lm (4000K) |  |
| Lm/W                             | 146-139lm/W (4000K)     |  |
| Beam Angle                       | 80                      |  |
| CRI                              | 80                      |  |
| ССТ                              | 3000/4000K              |  |
| Input                            | 220-240V                |  |
| Operating Temp                   | 0°C - 50°C              |  |
| SDCM                             | 3                       |  |
| UGR                              | 18                      |  |
| Product Weight without Packaging | 3.06 kg                 |  |