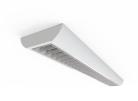

## Crescent CCT Surface/Suspended Linear Code: ACRESLED4/DD1

Category

**Application** 

Specification

- High specification fully enclosed linear luminaire suitable for most commercial and educational applications
- Polycarbonate diffuser and polished louvre for excellent photometric performance
- Suitable for surface mounting and suspension

- Steel powder coated body for enhanced durability
- CCT selectable between 3000K and 4000K and power selectable; offering a choice of 2 outputs, in one luminaire
- · Powered by Philips

| GENERAL INFORMATION              |                         |  |
|----------------------------------|-------------------------|--|
| Wattage                          | 35W                     |  |
| Lumens Delivered                 | 3100lm - 4900lm (4000K) |  |
| Lm/W                             | 146-139lm/W (4000K)     |  |
| Beam Angle                       | 80                      |  |
| CRI                              | 80                      |  |
| CCT                              | 3000/4000K              |  |
| Input                            | 220-240V                |  |
| Operating Temp                   | -20°C - 50°C            |  |
| SDCM                             | 3                       |  |
| UGR                              | 18                      |  |
| Product Weight without Packaging | 2.65 kg                 |  |