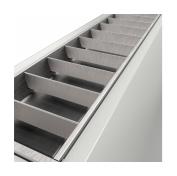

## Crescent CCT Surface/Suspended Linear Code: ACRESLED4/DD1

Category

**Application** 

Specification

- High specification fully enclosed linear luminaire suitable for most commercial and educational applications
- Polycarbonate diffuser and polished louvre for excellent photometric performance
- Suitable for surface mounting and suspension

- Steel powder coated body for enhanced durability
- CCT selectable between 3000K and 4000K and power selectable; offering a choice of 2 outputs, in one luminaire
- · Powered by Philips

| GENERAL INFORMATION              |                         |  |
|----------------------------------|-------------------------|--|
| Wattage                          | 35W                     |  |
| Lumens Delivered                 | 3100lm - 4900lm (4000K) |  |
| Lm/W                             | 146-139lm/W (4000K)     |  |
| Beam Angle                       | 80                      |  |
| CRI                              | 80                      |  |
| CCT                              | 3000/4000K              |  |
| Input                            | 220-240V                |  |
| Operating Temp                   | -20°C - 50°C            |  |
| SDCM                             | 3                       |  |
| UGR                              | 18                      |  |
| Product Weight without Packaging | 2.65 kg                 |  |