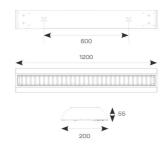

## Crescent CCT Surface/Suspended Linear Code: ACRESLED4/DD1

Category

**Application** 

Specification

- High specification fully enclosed linear luminaire suitable for most commercial and educational applications
- Polycarbonate diffuser and polished louvre for excellent photometric performance
- Suitable for surface mounting and suspension

- Steel powder coated body for enhanced durability
- CCT selectable between 3000K and 4000K and power selectable; offering a choice of 2 outputs, in one luminaire
- · Powered by Philips

| GENERAL INFORMATION              |                         |  |
|----------------------------------|-------------------------|--|
| Wattage                          | 35W                     |  |
| Lumens Delivered                 | 3100lm - 4900lm (4000K) |  |
| Lm/W                             | 146-139lm/W (4000K)     |  |
| Beam Angle                       | 80                      |  |
| CRI                              | 80                      |  |
| CCT                              | 3000/4000K              |  |
| Input                            | 220-240V                |  |
| Operating Temp                   | -20°C - 50°C            |  |
| SDCM                             | 3                       |  |
| UGR                              | 18                      |  |
| Product Weight without Packaging | 2.65 kg                 |  |