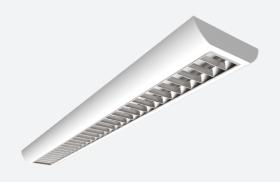

## Crescent CCT Surface/Suspended Linear Code: ACRESLED4/DD1

Category

**Application** 

Specification

- High specification fully enclosed linear luminaire suitable for most commercial and educational applications
- Polycarbonate diffuser and polished louvre for excellent photometric performance
- Suitable for surface mounting and suspension

- Steel powder coated body for enhanced durability
- CCT selectable between 3000K and 4000K and power selectable; offering a choice of 2 outputs, in one luminaire
- · Powered by Philips

| GENERAL INFORMATION              |                         |  |
|----------------------------------|-------------------------|--|
| Wattage                          | 35W                     |  |
| Lumens Delivered                 | 3100lm - 4900lm (4000K) |  |
| Lm/W                             | 146-139lm/W (4000K)     |  |
| Beam Angle                       | 80                      |  |
| CRI                              | 80                      |  |
| CCT                              | 3000/4000K              |  |
| Input                            | 220-240V                |  |
| Operating Temp                   | -20°C - 50°C            |  |
| SDCM                             | 3                       |  |
| UGR                              | 18                      |  |
| Product Weight without Packaging | 2.65 kg                 |  |