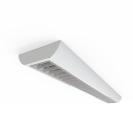

## Crescent

Crescent CCT Surface/Suspended Linear Code: ACRESLED4/DD1/SM3

South Maria

Category

Application

Specification

- High specification fully enclosed linear luminaire suitable for most commercial and educational applications
- · Polycarbonate diffuser and polished louvre for excellent photometric performance
- Suitable for surface mounting and suspension