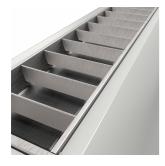

## Crescent

Crescent CCT Surface/Suspended Linear Code: ACRESLED4/DD1/SM3

South Maria

Category

Application

Specification

- High specification fully enclosed linear luminaire suitable for most commercial and educational applications
- · Polycarbonate diffuser and polished louvre for excellent photometric performance
- Suitable for surface mounting and suspension

- · Steel powder coated body for enhanced durability
- CCT selectable between 3000K and 4000K and power selectable; offering a choice of 2 outputs, in one luminaire
- · Powered by Philips

| GENERAL INFORMATION |                         |  |
|---------------------|-------------------------|--|
| Wattage             | 35W                     |  |
| Lumens Delivered    | 3100lm - 4900lm (4000K) |  |
| Lm/W                | 146-139lm/W (4000K)     |  |
| Beam Angle          | 80                      |  |
| CRI                 | 80                      |  |
| CCT                 | 3000/4000K              |  |
| Input               | 220-240V                |  |
| Operating Temp      | 0°C - 50°C              |  |
| SDCM                | 3                       |  |
| UGR                 | 18                      |  |