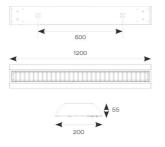

| TECHNICAL INFORMATION          |                    |  |
|--------------------------------|--------------------|--|
| Light Source                   | LED                |  |
| Colour / Finish                | White              |  |
| IP Rating                      | IP20               |  |
| Class Protection               | 1                  |  |
| Internal / External            | Internal           |  |
| Surface / Recessed / Suspended | Ceiling, Suspended |  |
| Lumen Depreciation             | L80 100,000h       |  |
| Warranty (Years)               | 5                  |  |
| CE Mark                        | Yes                |  |
|                                |                    |  |