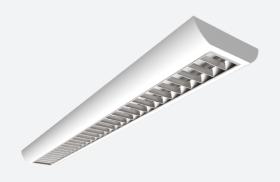

## Crescent

## Crescent CCT Surface/Suspended Linear Code: ACRESLED4/DD1/M3

Category

**Application** 

Specification

- High specification fully enclosed linear luminaire suitable for most commercial and educational applications
- Polycarbonate diffuser and polished louvre for excellent photometric performance
- Suitable for surface mounting and suspension