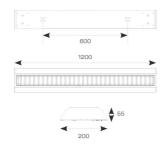

## Crescent CCT Surface/Suspended Linear Code: ACRESLED4/DD1/M3

Category

**Application** 

Specification

- High specification fully enclosed linear luminaire suitable for most commercial and educational applications
- Polycarbonate diffuser and polished louvre for excellent photometric performance
- Suitable for surface mounting and suspension

www.ansell-lighting.com

- Steel powder coated body for enhanced durability
- CCT selectable between 3000K and 4000K and power selectable; offering a choice of 2 outputs, in one luminaire
- · Powered by Philips