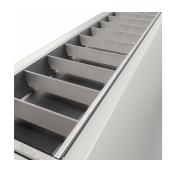

## Crescent CCT Surface/Suspended Linear Code: ACRESLED4/DD1/M3

Category

**Application** 

Specification

- High specification fully enclosed linear luminaire suitable for most commercial and educational applications
- Polycarbonate diffuser and polished louvre for excellent photometric performance
- Suitable for surface mounting and suspension

www.ansell-lighting.com

- Steel powder coated body for enhanced durability
- CCT selectable between 3000K and 4000K and power selectable; offering a choice of 2 outputs, in one luminaire
- · Powered by Philips