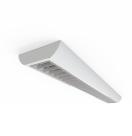

## Crescent

Crescent CCT Surface/Suspended Linear Code: ACRESLED4/DD1/DM3

- ----

Category

Application

Specification

- High specification fully enclosed linear luminaire suitable for most commercial and educational applications
- · Polycarbonate diffuser and polished louvre for excellent photometric performance
- Suitable for surface mounting and suspension

- · Steel powder coated body for enhanced durability
- CCT selectable between 3000K and 4000K and power selectable; offering a choice of 2 outputs, in one luminaire
- · Powered by Philips

| GENERAL INFORMATION |                         |  |
|---------------------|-------------------------|--|
| Wattage             | 35W                     |  |
| Lumens Delivered    | 3100lm - 4900lm (4000K) |  |
| Lm/W                | 146-139lm/W (4000K)     |  |
| Beam Angle          | 80                      |  |
| CRI                 | 80                      |  |
| CCT                 | 3000/4000K              |  |
| Input               | 220-240V                |  |
| Operating Temp      | 0°C - 50°C              |  |
| SDCM                | 3                       |  |
| UGR                 | 18                      |  |