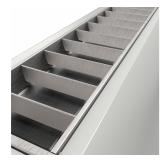

## Crescent

Crescent CCT Surface/Suspended Linear Code: ACRESLED4/DD1/DM3

- ----

Category

Application

Specification

- High specification fully enclosed linear luminaire suitable for most commercial and educational applications
- · Polycarbonate diffuser and polished louvre for excellent photometric performance
- Suitable for surface mounting and suspension

- · Steel powder coated body for enhanced durability
- CCT selectable between 3000K and 4000K and power selectable; offering a choice of 2 outputs, in one luminaire
- · Powered by Philips

| GENERAL INFORMATION |                         |  |
|---------------------|-------------------------|--|
| Wattage             | 35W                     |  |
| Lumens Delivered    | 3100lm - 4900lm (4000K) |  |
| Lm/W                | 146-139lm/W (4000K)     |  |
| Beam Angle          | 80                      |  |
| CRI                 | 80                      |  |
| CCT                 | 3000/4000K              |  |
| Input               | 220-240V                |  |
| Operating Temp      | 0°C - 50°C              |  |
| SDCM                | 3                       |  |
| UGR                 | 18                      |  |