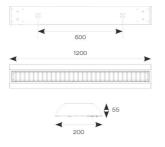

## Crescent

Crescent CCT Surface/Suspended Linear Code: ACRESLED4/DD1/DM3

- ----

Category

Application

Specification

- High specification fully enclosed linear luminaire suitable for most commercial and educational applications
- · Polycarbonate diffuser and polished louvre for excellent photometric performance
- Suitable for surface mounting and suspension

- · Steel powder coated body for enhanced durability
- CCT selectable between 3000K and 4000K and power selectable; offering a choice of 2 outputs, in one luminaire
- · Powered by Philips

| GENERAL INFORMATION |                         |  |
|---------------------|-------------------------|--|
| Wattage             | 35W                     |  |
| Lumens Delivered    | 3100lm - 4900lm (4000K) |  |
| Lm/W                | 146-139lm/W (4000K)     |  |
| Beam Angle          | 80                      |  |
| CRI                 | 80                      |  |
| CCT                 | 3000/4000K              |  |
| Input               | 220-240V                |  |
| Operating Temp      | 0°C - 50°C              |  |
| SDCM                | 3                       |  |
| UGR                 | 18                      |  |

| TECHNICAL INFORMATION          |                    |  |
|--------------------------------|--------------------|--|
| Light Source                   | LED                |  |
| Colour / Finish                | White              |  |
| IP Rating                      | IP20               |  |
| Class Protection               | 1                  |  |
| Internal / External            | Internal           |  |
| Surface / Recessed / Suspended | Ceiling, Suspended |  |
| Lumen Depreciation             | L80 100,000h       |  |
| Warranty (Years)               | 5                  |  |
| CE Mark                        | Yes                |  |
|                                |                    |  |