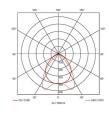

- · Steel powder coated body for enhanced durability
- CCT selectable between 3000K and 4000K and power selectable; offering a choice of 2 outputs, in one luminaire
- · Powered by Philips

| GENERAL INFORMATION |                         |  |
|---------------------|-------------------------|--|
| Wattage             | 35W                     |  |
| Lumens Delivered    | 3100lm - 4900lm (4000K) |  |
| Lm/W                | 146-139lm/W (4000K)     |  |
| Beam Angle          | 80                      |  |
| CRI                 | 80                      |  |
| CCT                 | 3000/4000K              |  |
| Input               | 220-240V                |  |
| Operating Temp      | 0°C - 50°C              |  |
| SDCM                | 3                       |  |
| UGR                 | 18                      |  |