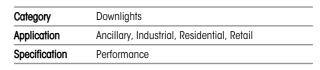

## Converter Kit Low Voltage and GU10

Converter Kit Low Voltage and GU10 50W Satin

Code: ACP/SC

- Retrofit converter kit to replace mains reflector downlights (R50, R64, R80) and eyeballs (R50, R64)
- Supplied with converter plate, downlight and a choice of low voltage and GU10 lampholders for MR16, GU10, CFL or LED lamp sources