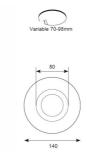

| GENERAL INFORMATION              |            |
|----------------------------------|------------|
| Wattage                          | 50W        |
| Input                            | 230V/12V   |
| Operating Temp                   | 5°C - 25°C |
| Cut-Out Size                     | 70-98mm    |
| Product Weight without Packaging | 0.194 kg   |

| TECHNICAL INFORMATION |  |
|-----------------------|--|
| GU10/MR16             |  |
| Satin Chrome          |  |
| IP20                  |  |
| 1 & 3                 |  |
| Internal              |  |
| Recessed              |  |
| 140 mm                |  |
|                       |  |