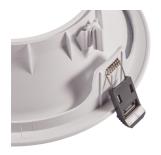

## **Comfort EVO**

Comfort EVO White Reflector and Trim Code: ACOM/TR/W/1

Comfrot EVO Accessory

• For use only with the Comfort EVO 1 and 2 fittings (ACOM1/1, ACOM2/1)

| GEN                              | ERAL INFORMATION |
|----------------------------------|------------------|
| Product Weight without Packaging | 0.22 kg          |

| TECHNICAL INFORMATION |          |  |
|-----------------------|----------|--|
| Colour / Finish       | White    |  |
| Internal / External   | Internal |  |
| Warranty (Years)      | 5        |  |
| Diameter              | 230 mm   |  |
| Height                | 75 mm    |  |