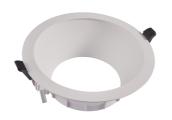

## **Comfort EVO**

Comfort EVO White Reflector and Trim Code: ACOM/TR/W/1

Comfrot EVO Accessory

• For use only with the Comfort EVO 1 and 2 fittings (ACOM1/1, ACOM2/1)

| GEN                              | ERAL INFORMATION |
|----------------------------------|------------------|
| Product Weight without Packaging | 0.22 kg          |

| TECHNICAL INFORMATION |          |  |
|-----------------------|----------|--|
| Colour / Finish       | White    |  |
| Internal / External   | Internal |  |
| Warranty (Years)      | 5        |  |
| Diameter              | 230 mm   |  |
| Height                | 75 mm    |  |