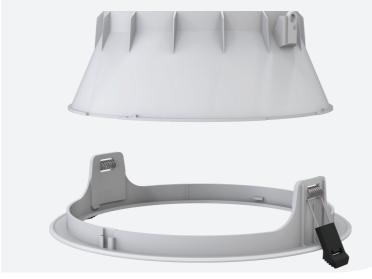

## **Comfort EVO**

Comfort EVO White Reflector and Trim Code: ACOM/TR/W/1

Comfrot EVO Accessory

• For use only with the Comfort EVO 1 and 2 fittings (ACOM1/1, ACOM2/1)

| GEN                              | ERAL INFORMATION |
|----------------------------------|------------------|
| Product Weight without Packaging | 0.22 kg          |

| TECHNICAL INFORMATION |          |  |
|-----------------------|----------|--|
| Colour / Finish       | White    |  |
| Internal / External   | Internal |  |
| Warranty (Years)      | 5        |  |
| Diameter              | 230 mm   |  |
| Height                | 75 mm    |  |