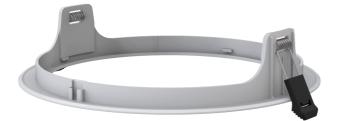

## Comfort

Comfrot EVO Accessory

Comfort EVO White Reflector and Trim **Code:** ACOM/TR/W/1

| Category      | Downlights                                    |  |
|---------------|-----------------------------------------------|--|
| Application   | Ancillary, Commercial, Education, Healthcare, |  |
|               | Hospitality, Retail                           |  |
| Specification | Performance                                   |  |

## Comfort

Comfort EVO White Reflector and Trim Code: ACOM/TR/W/1