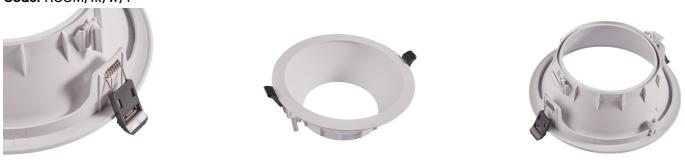

## Comfort

Comfrot EVO Accessory

Comfort EVO White Reflector and Trim **Code:** ACOM/TR/W/1

| Category      | Downlights                                    |  |
|---------------|-----------------------------------------------|--|
| Application   | Ancillary, Commercial, Education, Healthcare, |  |
|               | Hospitality, Retail                           |  |
| Specification | Performance                                   |  |

## Comfort

Comfort EVO White Reflector and Trim Code: ACOM/TR/W/1