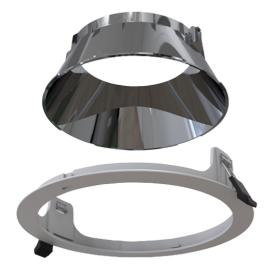

## Comfort

Comfort EVO Polished Chrome Reflector and White Trim Code: ACOM/TR/P/1

## PRODUCT FEATURES

|                  | TECHNICAL INFORMATION |
|------------------|-----------------------|
| Colour / Finish  | Polished Chrome       |
| Warranty (Years) | 5                     |

Belfast: +44 (0) 2890 773750 Warrington: +44 (0) 1942 433333