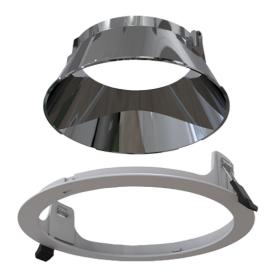

## Comfort

Comfort EVO Polished Chrome Reflector and White Trim Code: ACOM/TR/P/1

| Application   | Ancillary, Commercial, Education, Healthcare,<br>Hospitality, Retail |
|---------------|----------------------------------------------------------------------|
| Specification | Performance                                                          |