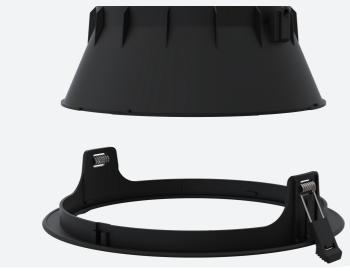

## **Comfort EVO**

Comfort EVO Black Reflector and Trim Code: ACOM/TR/B/1

| Category      | Downlights                                       |  |
|---------------|--------------------------------------------------|--|
| Application   | on Ancillary, Commercial, Education, Healthcare, |  |
|               | Hospitality, Retail                              |  |
| Specification | Performance                                      |  |

Comfrot EVO Accessory

• For use only with the Comfort EVO 1 and 2 fittings (ACOM1/1, ACOM2/1)

| GENERAL INFORMATION              |         |
|----------------------------------|---------|
| Product Weight without Packaging | 0.22 kg |

| TECHNICAL INFORMATION |          |  |
|-----------------------|----------|--|
| Colour / Finish       | Black    |  |
| Internal / External   | Internal |  |
| Warranty (Years)      | 5        |  |
| Diameter              | 230 mm   |  |
| Height                | 75 mm    |  |