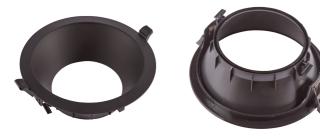

## **Comfort EVO**

Comfort EVO Black Reflector and Trim Code: ACOM/TR/B/1

| Category      | Downlights                                       |  |
|---------------|--------------------------------------------------|--|
| Application   | on Ancillary, Commercial, Education, Healthcare, |  |
|               | Hospitality, Retail                              |  |
| Specification | Performance                                      |  |

Comfrot EVO Accessory

• For use only with the Comfort EVO 1 and 2 fittings (ACOM1/1, ACOM2/1)

| GENERAL INFORMATION              |         |
|----------------------------------|---------|
| Product Weight without Packaging | 0.22 kg |

| TECHNICAL INFORMATION |          |  |
|-----------------------|----------|--|
| Colour / Finish       | Black    |  |
| Internal / External   | Internal |  |
| Warranty (Years)      | 5        |  |
| Diameter              | 230 mm   |  |
| Height                | 75 mm    |  |