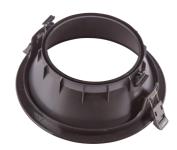

## Comfort

Comfort EVO Black Reflector and Trim Code: ACOM/TR/B/1

Comfort EVO Black Reflector and Trim Code: ACOM/TR/B/1

| Category      | Downlights                                    |
|---------------|-----------------------------------------------|
| Application   | Ancillary, Commercial, Education, Healthcare, |
|               | Hospitality, Retail                           |
| Specification | Performance                                   |

| TECHNICAL INFORMATION          |          |  |
|--------------------------------|----------|--|
| Colour / Finish                | Black    |  |
| Internal / External            | Internal |  |
| Surface / Recessed / Suspended | Recessed |  |
| Warranty (Years)               | 5        |  |
| Diameter                       | 230 mm   |  |
| Height                         | 75 mm    |  |
|                                |          |  |