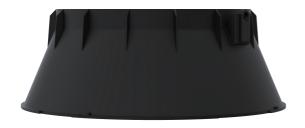

## Comfort

Comfort EVO Black Reflector and Trim Code: ACOM/TR/B/1

## PRODUCT FEATURES

· Comfort Evo Accessory

For use only with the Comfort Evo fitting ACOM

| GEN                              | IERAL INFORMATION |  |
|----------------------------------|-------------------|--|
| Product Weight without Packaging | 0.22 kg           |  |

| TECHNICAL INFORMATION          |          |  |
|--------------------------------|----------|--|
| Colour / Finish                | Black    |  |
| Internal / External            | Internal |  |
| Surface / Recessed / Suspended | Recessed |  |
| Warranty (Years)               | 5        |  |
| Diameter                       | 230 mm   |  |
| Height                         | 75 mm    |  |
|                                |          |  |