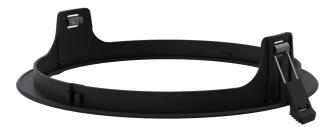

## Comfort

Comfort EVO Black Reflector and Trim Code: ACOM/TR/B/1

## PRODUCT FEATURES

· Comfort Evo Accessory

For use only with the Comfort Evo fitting ACOM

| GEN                              | IERAL INFORMATION |  |
|----------------------------------|-------------------|--|
| Product Weight without Packaging | 0.22 kg           |  |

| TECHNICAL INFORMATION          |          |  |
|--------------------------------|----------|--|
| Colour / Finish                | Black    |  |
| Internal / External            | Internal |  |
| Surface / Recessed / Suspended | Recessed |  |
| Warranty (Years)               | 5        |  |
| Diameter                       | 230 mm   |  |
| Height                         | 75 mm    |  |
|                                |          |  |