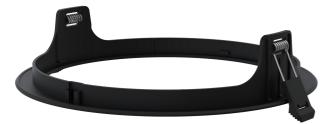

## Comfort

Comfort EVO Black Reflector and Trim Code: ACOM/TR/B/1

Comfort EVO Black Reflector and Trim Code: ACOM/TR/B/1

| Category      | Downlights                                    |
|---------------|-----------------------------------------------|
| Application   | Ancillary, Commercial, Education, Healthcare, |
|               | Hospitality, Retail                           |
| Specification | Performance                                   |

| TECHNICAL INFORMATION          |          |  |
|--------------------------------|----------|--|
| Colour / Finish                | Black    |  |
| Internal / External            | Internal |  |
| Surface / Recessed / Suspended | Recessed |  |
| Warranty (Years)               | 5        |  |
| Diameter                       | 230 mm   |  |
| Height                         | 75 mm    |  |
|                                |          |  |