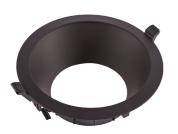

## Comfort

Comfort EVO Black Reflector and Trim Code: ACOM/TR/B/1

Comfort EVO Black Reflector and Trim Code: ACOM/TR/B/1

| Category      | Downlights                                    |
|---------------|-----------------------------------------------|
| Application   | Ancillary, Commercial, Education, Healthcare, |
|               | Hospitality, Retail                           |
| Specification | Performance                                   |

| TECHNICAL INFORMATION          |          |  |
|--------------------------------|----------|--|
| Colour / Finish                | Black    |  |
| Internal / External            | Internal |  |
| Surface / Recessed / Suspended | Recessed |  |
| Warranty (Years)               | 5        |  |
| Diameter                       | 230 mm   |  |
| Height                         | 75 mm    |  |
|                                |          |  |