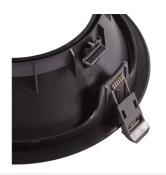

## Comfort

Comfort EVO Black Reflector and Trim Code: ACOM/TR/B/1

## PRODUCT FEATURES

· Comfort Evo Accessory

For use only with the Comfort Evo fitting ACOM

| GEN                              | IERAL INFORMATION |  |
|----------------------------------|-------------------|--|
| Product Weight without Packaging | 0.22 kg           |  |

| TECHNICAL INFORMATION          |          |  |
|--------------------------------|----------|--|
| Colour / Finish                | Black    |  |
| Internal / External            | Internal |  |
| Surface / Recessed / Suspended | Recessed |  |
| Warranty (Years)               | 5        |  |
| Diameter                       | 230 mm   |  |
| Height                         | 75 mm    |  |
|                                |          |  |