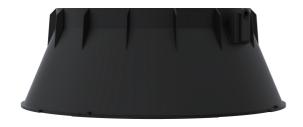

## Comfort

Comfort EVO Black Reflector and Trim Code: ACOM/TR/B/1

Comfort EVO Black Reflector and Trim Code: ACOM/TR/B/1

| Category      | Downlights                                    |
|---------------|-----------------------------------------------|
| Application   | Ancillary, Commercial, Education, Healthcare, |
|               | Hospitality, Retail                           |
| Specification | Performance                                   |

| TECHNICAL INFORMATION          |          |  |
|--------------------------------|----------|--|
| Colour / Finish                | Black    |  |
| Internal / External            | Internal |  |
| Surface / Recessed / Suspended | Recessed |  |
| Warranty (Years)               | 5        |  |
| Diameter                       | 230 mm   |  |
| Height                         | 75 mm    |  |
|                                |          |  |