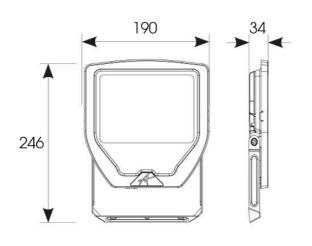

Belfast: +44 (0) 2890 773750

Warrington: +44 (0) 1942 433333

| TECH                           | HNICAL INFORMATION |  |
|--------------------------------|--------------------|--|
| Light Source                   | LED                |  |
| Colour / Finish                | Black              |  |
| IP Rating                      | IP65               |  |
| IK Rating                      | IKO6               |  |
| Class Protection               | 1                  |  |
| Internal / External            | External           |  |
| Surface / Recessed / Suspended | Wall               |  |
| Lumen Depreciation             | L80 69,000h        |  |
| Warranty (Years)               | 5                  |  |
| CE Mark                        | Yes                |  |
| Height                         | 219 mm             |  |