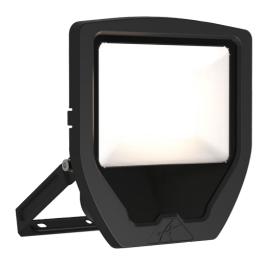

## **Calinor EVO**

Calinor EVO Floodlight Warm White 50W Black Code: ACAE50/1/WW/B

## **Calinor EVO**

www.ansell-lighting.com

Calinor EVO Floodlight Warm White 50W Black Code: ACAE50/1/WW/B

Belfast: +44 (0) 2890 773750 Warrington: +44 (0) 1942 433333