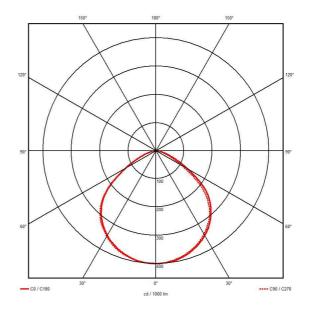

|                               | GENERAL INFORMATION |
|-------------------------------|---------------------|
| Wattage                       | 50W                 |
| Lumens Delivered              | 5000lm              |
| Lm/W                          | 103lm/W             |
| Beam Angle                    | 100                 |
| CRI                           | 80                  |
| CCT                           | 3000K               |
| Input                         | 220-240V            |
| Operating Temp                | -15°C - 40°C        |
| SDCM                          | 5                   |
| Energy efficiency class       | Е                   |
| Product Weight without Packag | <b>ging</b> 0.76 kg |