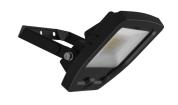

## PRODUCT FEATURES

- Compact, slim and robust designed LED floodlight suitable for residential and commercial applications
- Toughened microprism glass for visual comfort, uniformity and durability
- Pre-wired with 1 metre of rubber insulated cable for ease of installation and easy integration with Floodbox accessory
- Polycarbonate spike accessory allowing installation into lawn and garden applications
- Polycarbonate front trim provides excellent corrosion resistance
- Bracket design allows installation without removing mounting bracket
- Breather gland acts to minimise risk of water ingress
- PIR versions complete with manual override facility