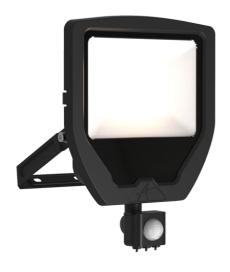

## **Calinor EVO**

Calinor EVO Floodlight PIR Warm White 50W Black Code: ACAE50/1/WW/B/PIR

## PRODUCT FEATURES

- Compact, slim and robust designed LED floodlight suitable for residential and commercial applications
- Toughened microprism glass for visual comfort, uniformity and durability
- Pre-wired with 1 metre of rubber insulated cable for ease of installation and easy integration with Floodbox accessory
- Polycarbonate spike accessory allowing installation into lawn and garden applications
- Polycarbonate front trim provides excellent corrosion resistance
- Bracket design allows installation without removing mounting bracket
- Breather gland acts to minimise risk of water ingress
- PIR versions complete with manual override facility

Belfast: +44 (0) 2890 773750

Warrington: +44 (0) 1942 433333

| TECHNI                         | ICAL INFORMATION |  |
|--------------------------------|------------------|--|
| Light Source                   | LED              |  |
| Colour / Finish                | Black            |  |
| IP Rating                      | IP65             |  |
| IK Rating                      | IKO6             |  |
| Class Protection               | 1                |  |
| Internal / External            | External         |  |
| Surface / Recessed / Suspended | Wall             |  |
| Lumen Depreciation             | L80 69,000h      |  |
| Warranty (Years)               | 5                |  |
| CE Mark                        | Yes              |  |
| Height                         | 246 mm           |  |
|                                |                  |  |