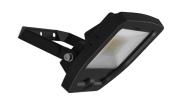

## **Calinor EVO**

Calinor EVO Floodlight PIR Warm White 50W Black Code: ACAE50/1/WW/B/PIR

## PRODUCT FEATURES

- Compact, slim and robust designed LED floodlight suitable for residential and commercial applications
- Toughened microprism glass for visual comfort, uniformity and durability
- Pre-wired with 1 metre of rubber insulated cable for ease of installation and easy integration with Floodbox accessory
- Polycarbonate spike accessory allowing installation into lawn and garden applications
- Polycarbonate front trim provides excellent corrosion resistance
- Bracket design allows installation without removing mounting bracket
- Breather gland acts to minimise risk of water ingress
- PIR versions complete with manual override facility

Belfast: +44 (0) 2890 773750

Warrington: +44 (0) 1942 433333

| TECHNI                         | ICAL INFORMATION |  |
|--------------------------------|------------------|--|
| Light Source                   | LED              |  |
| Colour / Finish                | Black            |  |
| IP Rating                      | IP65             |  |
| IK Rating                      | IKO6             |  |
| Class Protection               | 1                |  |
| Internal / External            | External         |  |
| Surface / Recessed / Suspended | Wall             |  |
| Lumen Depreciation             | L80 69,000h      |  |
| Warranty (Years)               | 5                |  |
| CE Mark                        | Yes              |  |
| Height                         | 246 mm           |  |
|                                |                  |  |