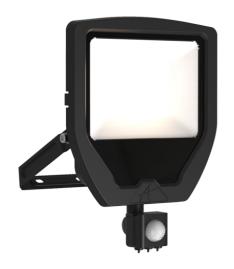

## **Calinor EVO**

Calinor EVO Floodlight PIR Warm White 50W Black Code: ACAE50/1/WW/B/PIR

## PRODUCT FEATURES

- Compact, slim and robust designed LED floodlight suitable for residential and commercial applications
- Toughened microprism glass for visual comfort, uniformity and durability
- Pre-wired with 1 metre of rubber insulated cable for ease of installation and easy integration with Floodbox accessory
- Polycarbonate spike accessory allowing installation into lawn and garden applications
- Polycarbonate front trim provides excellent corrosion resistance
- Bracket design allows installation without removing mounting bracket
- Breather gland acts to minimise risk of water ingress
- PIR versions complete with manual override facility

Belfast: +44 (0) 2890 773750

Warrington: +44 (0) 1942 433333

| TECHNI                         | ICAL INFORMATION |  |
|--------------------------------|------------------|--|
| Light Source                   | LED              |  |
| Colour / Finish                | Black            |  |
| IP Rating                      | IP65             |  |
| IK Rating                      | IKO6             |  |
| Class Protection               | 1                |  |
| Internal / External            | External         |  |
| Surface / Recessed / Suspended | Wall             |  |
| Lumen Depreciation             | L80 69,000h      |  |
| Warranty (Years)               | 5                |  |
| CE Mark                        | Yes              |  |
| Height                         | 246 mm           |  |
|                                |                  |  |