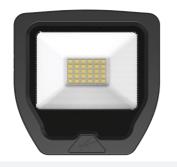

## **Calinor EVO**

Calinor EVO Floodlight PIR Warm White 50W Black Code: ACAE50/1/WW/B/PIR

## PRODUCT FEATURES

- Compact, slim and robust designed LED floodlight suitable for residential and commercial applications
- Toughened microprism glass for visual comfort, uniformity and durability
- Pre-wired with 1 metre of rubber insulated cable for ease of installation and easy integration with Floodbox accessory
- Polycarbonate spike accessory allowing installation into lawn and garden applications
- Polycarbonate front trim provides excellent corrosion resistance
- Bracket design allows installation without removing mounting bracket
- Breather gland acts to minimise risk of water ingress
- PIR versions complete with manual override facility