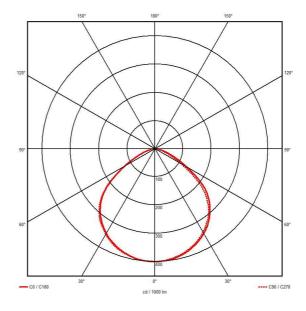

| (                               | GENERAL INFORMATION |
|---------------------------------|---------------------|
| Wattage                         | 50W                 |
| Lumens Delivered                | 5000lm              |
| Lm/W                            | 103lm/W             |
| Beam Angle                      | 100                 |
| CRI                             | 80                  |
| ССТ                             | 3000K               |
| Input                           | 220-240V            |
| Operating Temp                  | -15°C - 40°C        |
| SDCM                            | 5                   |
| Energy efficiency class         | E                   |
| Product Weight without Packagin | <b>g</b> 0.81 kg    |