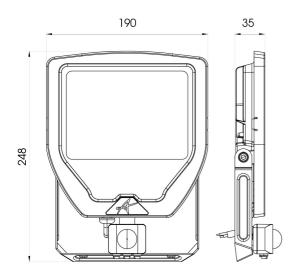

Belfast: +44 (0) 2890 773750

Warrington: +44 (0) 1942 433333

| TECHNI                         | ICAL INFORMATION |  |
|--------------------------------|------------------|--|
| Light Source                   | LED              |  |
| Colour / Finish                | Black            |  |
| IP Rating                      | IP65             |  |
| IK Rating                      | IKO6             |  |
| Class Protection               | 1                |  |
| Internal / External            | External         |  |
| Surface / Recessed / Suspended | Wall             |  |
| Lumen Depreciation             | L80 69,000h      |  |
| Warranty (Years)               | 5                |  |
| CE Mark                        | Yes              |  |
| Height                         | 246 mm           |  |
|                                |                  |  |