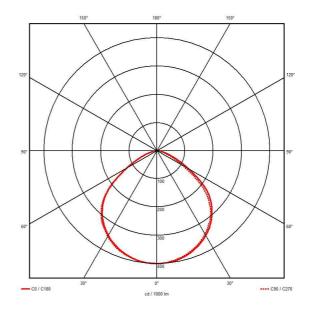

|                               | GENERAL INFORMATION |
|-------------------------------|---------------------|
| Wattage                       | 50W                 |
| Lumens Delivered              | 5400lm              |
| Lm/W                          | 111lm/w             |
| Beam Angle                    | 100                 |
| CRI                           | 80                  |
| CCT                           | 4000K               |
| Input                         | 220-240V            |
| Operating Temp                | -15°C - 40°C        |
| SDCM                          | 5                   |
| Energy efficiency class       | D                   |
| Product Weight without Packag | <b>ging</b> 0.76 kg |