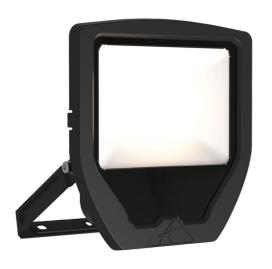

## **Calinor EVO**

Calinor EVO Floodlight Cool White 50W Black Code: ACAE50/1/CW/B

## PRODUCT FEATURES

- Compact, slim and robust designed LED floodlight suitable for residential and commercial applications
- Toughened microprism glass for visual comfort, uniformity and durability
- Pre-wired with 1 metre of rubber insulated cable for ease of installation and easy integration with Floodbox accessory
- Polycarbonate spike accessory allowing installation into lawn and garden applications
- Polycarbonate front trim provides excellent corrosion resistance
- Bracket design allows installation without removing mounting bracket
- Breather gland acts to minimise risk of water ingress
- PIR versions complete with manual override facility