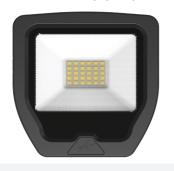

## **Calinor EVO**

Calinor EVO Floodlight Cool White 50W Black Code: ACAE50/1/CW/B

## PRODUCT FEATURES

- Compact, slim and robust designed LED floodlight suitable for residential and commercial applications
- Toughened microprism glass for visual comfort, uniformity and durability
- Pre-wired with 1 metre of rubber insulated cable for ease of installation and easy integration with Floodbox accessory
- Polycarbonate spike accessory allowing installation into lawn and garden applications
- Polycarbonate front trim provides excellent corrosion resistance
- Bracket design allows installation without removing mounting bracket
- Breather gland acts to minimise risk of water ingress
- PIR versions complete with manual override facility