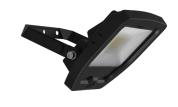

## PRODUCT FEATURES

- Compact, slim and robust designed LED floodlight suitable for residential and commercial applications
- Toughened microprism glass for visual comfort, uniformity and durability
- Pre-wired with 1 metre of rubber insulated cable for ease of installation and easy integration with Floodbox accessory
- Polycarbonate spike accessory allowing installation into lawn and garden applications
- Polycarbonate front trim provides excellent corrosion resistance
- Bracket design allows installation without removing mounting bracket
- Breather gland acts to minimise risk of water ingress
- PIR versions complete with manual override facility