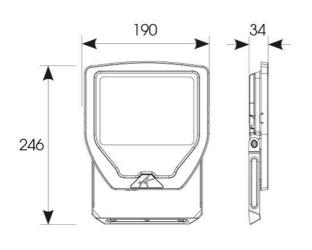

Belfast: +44 (0) 2890 773750

Warrington: +44 (0) 1942 433333

| TECHNICAL INFORMATION          |             |  |
|--------------------------------|-------------|--|
| Light Source                   | LED         |  |
| Colour / Finish                | Black       |  |
| IP Rating                      | IP65        |  |
| Class Protection               | 1           |  |
| Internal / External            | External    |  |
| Surface / Recessed / Suspended | Wall        |  |
| Lumen Depreciation             | L80 69,000h |  |
| Warranty (Years)               | 5           |  |
| CE Mark                        | Yes         |  |
| Height                         | 219 mm      |  |