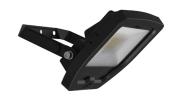

## **Calinor EVO**

Calinor EVO Floodlight PIR Cool White 50W Black Code: ACAE50/1/CW/B/PIR

## PRODUCT FEATURES

- Compact, slim and robust designed LED floodlight suitable for residential and commercial applications
- Toughened microprism glass for visual comfort, uniformity and durability
- Pre-wired with 1 metre of rubber insulated cable for ease of installation and easy integration with Floodbox accessory
- Polycarbonate spike accessory allowing installation into lawn and garden applications
- Polycarbonate front trim provides excellent corrosion resistance
- Bracket design allows installation without removing mounting bracket
- Breather gland acts to minimise risk of water ingress
- PIR versions complete with manual override facility