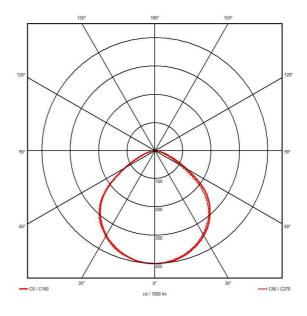

|                                | GENERAL INFORMATION |
|--------------------------------|---------------------|
| Wattage                        | 50W                 |
| Lumens Delivered               | 5400lm              |
| Lm/W                           | 1111m/w             |
| Beam Angle                     | 100                 |
| CRI                            | 80                  |
| ССТ                            | 4000K               |
| Input                          | 220-240V            |
| Operating Temp                 | -15°C - 40°C        |
| SDCM                           | 5                   |
| Energy efficiency class        | D                   |
| Product Weight without Packagi | i <b>ng</b> 0.81 kg |