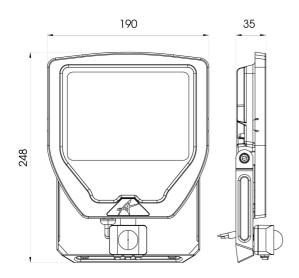

Belfast: +44 (0) 2890 773750

Warrington: +44 (0) 1942 433333

| TECHNICAL INFORMATION          |             |  |
|--------------------------------|-------------|--|
| Light Source                   | LED         |  |
| Colour / Finish                | Black       |  |
| IP Rating                      | IP65        |  |
| Class Protection               | 1           |  |
| Internal / External            | External    |  |
| Surface / Recessed / Suspended | Wall        |  |
| Lumen Depreciation             | L80 69,000h |  |
| Warranty (Years)               | 5           |  |
| CE Mark                        | Yes         |  |
| Height                         | 246 mm      |  |