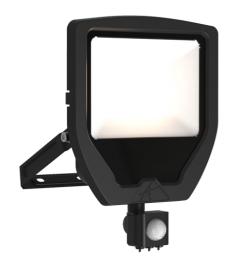

## **Calinor EVO**

Calinor EVO Floodlight PIR Cool White 50W Black Code: ACAE50/1/CW/B/PIR

## PRODUCT FEATURES

- Compact, slim and robust designed LED floodlight suitable for residential and commercial applications
- Toughened microprism glass for visual comfort, uniformity and durability
- Pre-wired with 1 metre of rubber insulated cable for ease of installation and easy integration with Floodbox accessory
- Polycarbonate spike accessory allowing installation into lawn and garden applications
- Polycarbonate front trim provides excellent corrosion resistance
- Bracket design allows installation without removing mounting bracket
- Breather gland acts to minimise risk of water ingress
- PIR versions complete with manual override facility