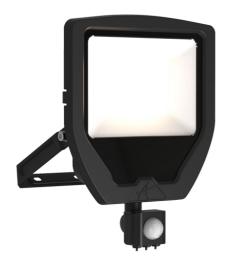

## **Calinor EVO**

Calinor EVO Floodlight PIR Cool White 50W Black Code: ACAE50/1/CW/B/PIR

## PRODUCT FEATURES

- Compact, slim and robust designed LED floodlight suitable for residential and commercial applications
- Toughened microprism glass for visual comfort, uniformity and durability
- Pre-wired with 1 metre of rubber insulated cable for ease of installation and easy integration with Floodbox accessory
- Polycarbonate spike accessory allowing installation into lawn and garden applications
- Polycarbonate front trim provides excellent corrosion resistance
- Bracket design allows installation without removing mounting bracket
- Breather gland acts to minimise risk of water ingress
- PIR versions complete with manual override facility